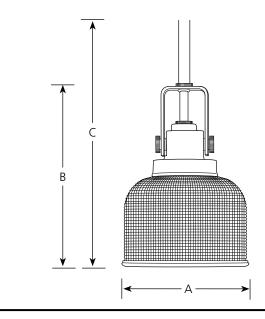

# PROGRESS

|                |                    |                    |                   |            | _                   |          |          |
|----------------|--------------------|--------------------|-------------------|------------|---------------------|----------|----------|
|                |                    |                    |                   |            | Туре                |          |          |
|                |                    |                    |                   |            | -15                 | -74      | -81      |
|                |                    |                    |                   | P5173      |                     |          |          |
|                | Finish             |                    |                   |            |                     |          |          |
| Catalog<br>No. | Polished<br>Chrome | Venetian<br>Bronze | Antique<br>Nickel | Lamping    | Dimensions (Inches) |          |          |
|                |                    |                    |                   |            | A                   | <u>B</u> | <u>C</u> |
| P5173          | -15                | -74                | -81               | 1 (m) 100w | 5-3/4               | 8-3/4    | 75       |

## Specifications:

<u>General</u>

- Double prismatic glass shade: 5-3/4" dia.
- Plated Polished Chrome (-15), Venetian Bronze (-74), Antique Nickel (-81) finishes
- Steel construction
- 6 links of 9 gauge chain supplied.
- Two 6", one 12", two 15" lengths of stem included
- Finely crafted strap and knob details