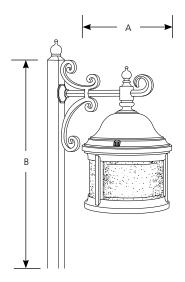

# **Ashmore Collection**

Landscape

|             | Finish |                  |                |       |            |                     |
|-------------|--------|------------------|----------------|-------|------------|---------------------|
| Catalog No. | Black  | Cobble-<br>stone | Lamping        |       | Dimen<br>A | sions (Inches)<br>B |
| P5250       | -31    | -33              | 1-12V T5 18W 6 | 5-1/2 | 25-1/2     |                     |