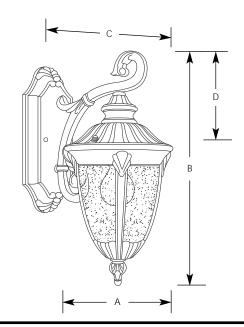

|              | N.A      | O 1.1   |
|--------------|----------|---------|
| Incandescent | Meridian | Outdoor |

| Туре    |     |  |
|---------|-----|--|
| -31     | -50 |  |
| P5820 □ |     |  |

|             | Finish |         |           |       |                     |       |       |  |
|-------------|--------|---------|-----------|-------|---------------------|-------|-------|--|
|             |        | Golden  | len       |       | Dimensions (Inches) |       |       |  |
| Catalog No. | Black  | Baroque | Lamping   | Α     | В                   | С     | D     |  |
| P5820       | -31    | -50     | 1(m) 100w | 6-3/4 | 14-7/8              | 9-5/8 | 5-1/2 |  |