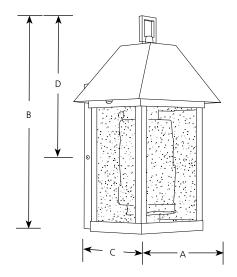

Incandescent **Domino Outdoor** 

P5951

|                | Finish            | <br>Lamping |                     |    |       |       |
|----------------|-------------------|-------------|---------------------|----|-------|-------|
| Catalog<br>No. | Textured<br>Black |             | Dimensions (Inches) |    |       |       |
|                |                   |             | Α                   | В  | C     | D     |
| P5951          | -31               | 1 (c) 60w   | 6-1/2               | 11 | 5-3/8 | 7-3/4 |