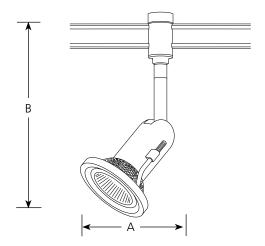

# Illluma-Flex<sup>®</sup> Track Head Gimbal Ring Low Voltage

Track

Type \_\_\_\_\_ P6125 □ -09A

Finish

| Catalog No. | Brushed<br>Nickel | Lamping         | Dimensions (Inches) A B |       |
|-------------|-------------------|-----------------|-------------------------|-------|
| P6125       | -09               | 12v 50w MR16(lr | ncl) 2-3/4              | 7-1/4 |