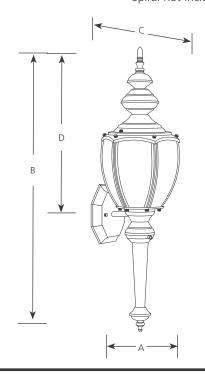

Outdoor

|         | Finish  |        |        |                     |                     |         |                  |        |
|---------|---------|--------|--------|---------------------|---------------------|---------|------------------|--------|
| Catalog | Brushed | Roman  |        |                     | Dimensions (Inches) |         |                  |        |
| No.     | Nickel  | Bronze | Black  | Lamping             | Α                   | В       | C                | D      |
| P5772   | -09STR  | -19STR | -31STR | 1-26w GU24          | 7                   | 26-3/8* | 6-7/8            | 16-1/4 |
|         |         |        |        | Spiral not included |                     | *w/o ta | *w/o tail 19-1/4 |        |