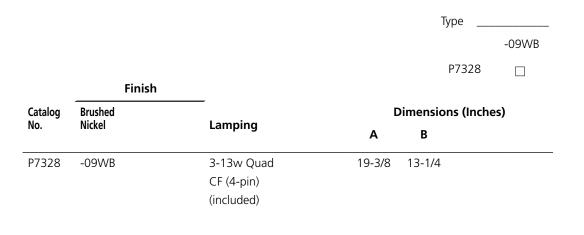

### Specifications:

<u>General</u>

- Satin white glass bowl
- Plated Brushed Nickel (-09WB) finish
- Three Quad CF (4-pin) 13w lamps (included)
- Steel construction
- Interior of pan is white for maximum light output
- Companion foyer, semi-flush and wall sconce
- Energy Star Certified
- Ideal for 9-foot ceilings or higher