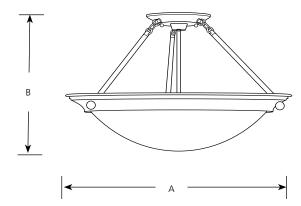

### Specifications:

<u>General</u>

- Satin white glass bowl
- Plated Brushed Nickel (-09WB) finish
- Three Quad CF (4-pin) 13w lamps (included)
- Steel construction
- Interior of pan is white for maximum light output
- Companion foyer, semi-flush and wall sconce
- Energy Star Certified
- Ideal for 9-foot ceilings or higher

### Mounting

- Ceiling semi-flush mount
- Canopy covers a standard 4" octagonal recessed outlet box: 5-1/4" dia.
- Mounting strap for outlet box included