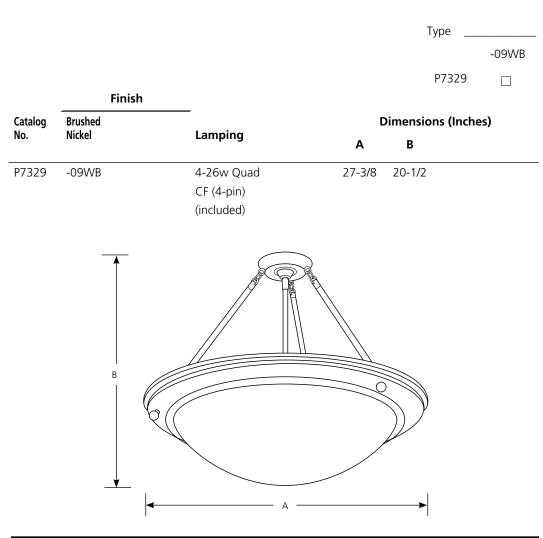

## **Close-To-Ceiling**

# Specifications:

<u>General</u>

- Satin white glass bowl
- Plated Brushed Nickel (-09WB) finish
- Four Quad CF (4-pin) 26w lamps (included)
- Steel construction
- Interior of pan is white for maximum light output
- Companion foyer, semi-flush and wall sconce
- Energy Star Certified
- Ideal for 9-foot ceilings or higher