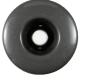

## 2" Directional Posi-Flow Jet

Allows the user to adjust the narrow stream of water to position it on specific muscles or areas of the body.

**Posi Flow Jet** Creates the powerful massage that is most popular in spas.