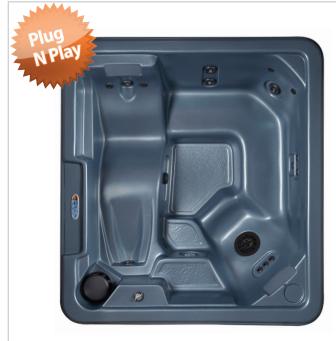

## **SPECIFICATIONS & EQUIPMENT**

- **5**-Person Lounger Spa with walk-in steps
- 30 therapeutic, variable-flow jets (includes 14 Jet Turbo Massage)
- Patented Dura-Bond<sup>TM</sup> acrylic 3-layer shell strengthening system
- Built-in filter, and ozone-ready
- Soft-Touch<sup>TM</sup> Controls
- Energy Saver<sup>TM</sup> Systems
- WeatherGuard<sup>®</sup> Maintenance Free Redwood Color Cabinet
- Includes Lockable Insulated Teak Hard Cover

# CASpas Harbourside build.com

(Model 14L)

Dimensions (with cabinet):

| 79 <sup>3</sup> /4" x 73 <sup>1</sup> /2" x 30" D |
|---------------------------------------------------|
| 420(U.S.)                                         |
| 2.2 HP BT* (1.0 HP CD)** Hi-Flow                  |
| 1.0 Kilowatts at 120 Volts                        |
| 12 Volt (red/blue lens)                           |
| Factory Installed (optional)                      |
| 1 KW Heater at 120V / 4 KW Heater at 240V         |
| Conversion (Electrician Required)                 |
| Balboa Digital Electronics with LCD temperature   |
| read-outs. The heat and humidity resistant        |
| microprocessor requires no programming.           |
|                                                   |