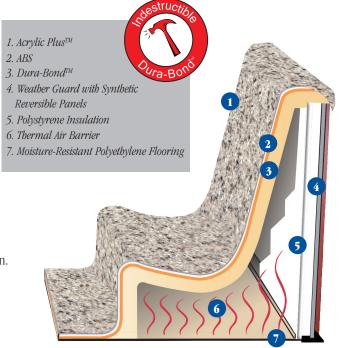

## DURA-BONDTM

This three-layer, patented, strengthening process combines the beauty of Lucite Plus Acrylic<sup>TM</sup> with a layer of ABS for shell strength and integrity. Then a double strengthening material is applied. This high density material has all the strengthening properties of fiberglass without the environmental concerns.

## **ENERGY SAVER SYSTEM**<sup>TM</sup>

Heat is generated by the spa's power equipment inside the cabinet. This heated air is captured and returned to the spas water. This continually helps maintain the water temperature without running the heater as often. The heat recovery system saves you money by reducing electrical cost.

## **MAINTENANCE FREE WEATHER GUARD® CABINET**

Our synthetic cabinets are known for their rich, beautiful appearance and long lasting durability. Fully removable access panels make service a breeze.