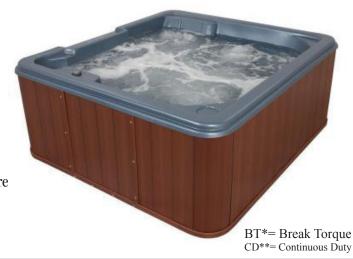

## **MAINTENANCE FREE WEATHER GUARD® CABINET**

Our synthetic cabinets are known for their rich, beautiful appearance and long lasting durability. Fully removable access panels make service a breeze.

# SOFT-TOUCH<sup>TM</sup> CONTROLS

WEATHER GUARD

State-of-the-art digital electronic control with LCD temperature readout. All functions are conveniently located at your fingertips.