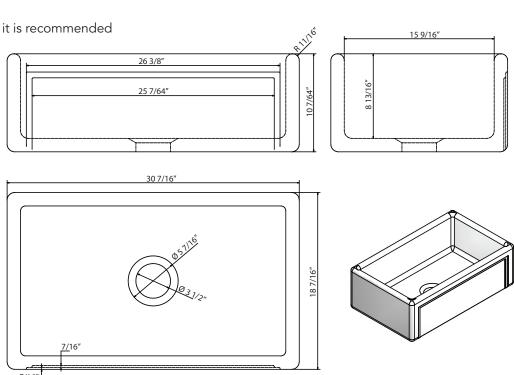

## **RC3017**

FEATURES FINISHES WARRANTY

• White

• Biscuit

- Unique casement edge front with 3-sided beveled frame
- Standard 3 1/2" drain opening (Centered)
- 10" overall depth outside
- 8 ½" inside internal depth
- Acid and alkali resistant glazed surfaces designed to withstand heavy use
- No overflow
- Suitable for waste disposal units or basket strainer waste
- Sink measures 30" X 18"
- Due to +- 2% dimensions, it is recommended that the cabinet maker waite until your sink is delivered to make the cabinet
- No template available
- Weight 161lbs.