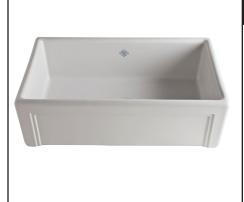

## SHAWS ORIGINAL CASEMENT EDGE FRONT SINGLE BOWL FIRECLAY SINK

Shaws Fireclay Sink Collection

## **RC3017**

FEATURES FINISHES WARRANTY

• White

• Biscuit

- Unique casement edge front with 3-sided beveled frame
- Standard 3 1/2" drain opening (Centered)
- 10" overall depth outside
- 8 ½" inside internal depth
- Acid and alkali resistant glazed surfaces designed to withstand heavy use
- No overflow
- Suitable for waste disposal units or basket strainer waste
- Sink measures 30" X 18"
- Due to +- 2% dimensions, it is recommended that the cabinet maker waite until your sink is delivered to make the cabinet
- No template available
- Weight 161lbs.