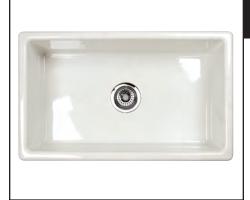

# SHAWS CLASSIC SINGLE BOWL MODERN UNDERMOUNT FIRECLAY KITCHEN SINK

**Shaws Original Sinks** 

**UM3018** 

# **COLORS/FINISHES**

- White
- Biscuit