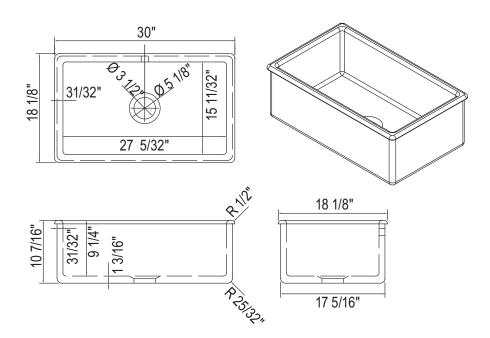

## **FEATURES**

- Acid and alkali resistant glazed surfaces
- Designed to withstand heavy use
- Suitable for waste disposal units or basket strainer waste
- Standard 3 1/2" drain opening (centered)
- Due to ±2% dimensions, it is recommended that the cabinet maker wait until your sink is delivered to make the cabinet
- No template available
- Includes "Shaws Classic" badge
- Weight 117 lbs.