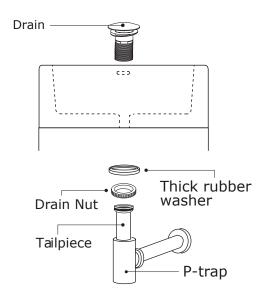

Model: 200271 217732

217724 217737

Self-Rimming Ceramic Vessel Ceramic Sinktop

Note: For Ceramic Sinks with overflow &

**Faucet Deck** 

Step 1: Place adhesive around top of cabinet

See Figure 1.

**Step 2 :** Place a generous portion of plumbers' putty under drain cap and insert whole drain body inside the bowl and through the countertop

(There may be a small beveled rubber washer packaged with your drain, please discard this and use plumbers' putty instead)

See Figure 2.

**Step 3:** From under the drain, insert the thick rubber washer and screw on and tighten the metal nut. Remove excess plumbers' putty

See Figure 3.

Step 4: Attach p-trap to tailpiece





Figure 3.