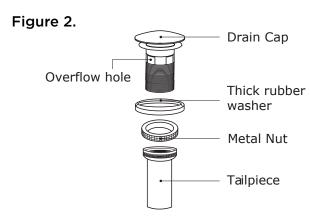

Model: 200271 217732

217724 217737

Self-Rimming Ceramic Vessel Ceramic Sinktop

Note: For Ceramic Sinks with overflow &

**Faucet Deck** 

Step 1: Place adhesive around top of cabinet

See Figure 1.

**Step 2 :** Place a generous portion of plumbers' putty under drain cap and insert whole drain body inside the bowl and through the countertop

(There may be a small beveled rubber washer packaged with your drain, please discard this and use plumbers' putty instead)

See Figure 2.

**Step 3:** From under the drain, insert the thick rubber washer and screw on and tighten the metal nut. Remove excess plumbers' putty