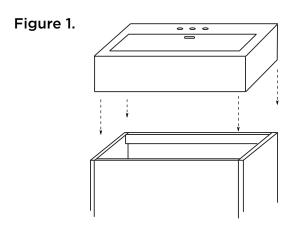

Model: 200271 217732

217724 217737

Self-Rimming Ceramic Vessel Ceramic Sinktop

Note: For Ceramic Sinks with overflow &

**Faucet Deck** 

Step 1: Place adhesive around top of cabinet

See Figure 1.

**Step 2 :** Place a generous portion of plumbers' putty under drain cap and insert whole drain body inside the bowl and through the countertop