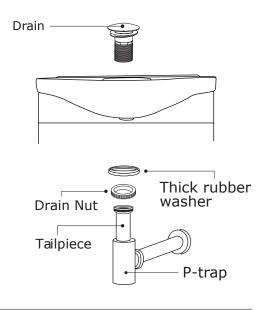

(There may be a small beveled rubber washer packaged with your drain, please discard this and use plumbers' putty instead)

See Figure 2.

**Step 4 :** From under the drain, insert the thick rubber washer and screw on and tighten the metal nut. Remove excess plumbers' putty

See Figure 3.

**Step 5 :** Attach p-trap to tailpiece.

Figure 1.

Figure 2.

Figure 3.