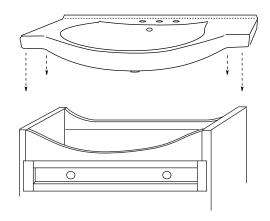

Model: 053831 Sink: 218132 Neo-Classic Collection

053847 218147

**Step 1:** Place adhesive around top of cabinet

**Step 2:** Position and set vanity top on cabinet

See Figure 1.

**Step 3 :** Place a generous portion of plumbers' putty under drain cap and insert whole drain body inside the bowl and through the countertop.