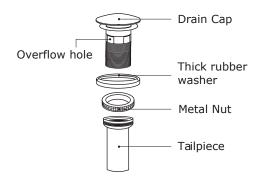

Model: 053831 Sink: 218132 Neo-Classic Collection

053847 218147

**Step 1:** Place adhesive around top of cabinet

**Step 2:** Position and set vanity top on cabinet

See Figure 1.

**Step 3 :** Place a generous portion of plumbers' putty under drain cap and insert whole drain body inside the bowl and through the countertop.

(There may be a small beveled rubber washer packaged with your drain, please discard this and use plumbers' putty instead)

See Figure 2.

**Step 4 :** From under the drain, insert the thick rubber washer and screw on and tighten the metal nut. Remove excess plumbers' putty