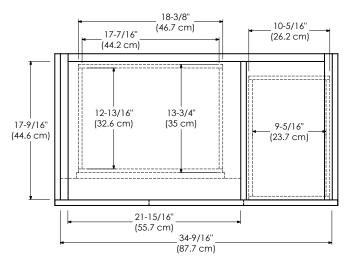

ount glides Matching finish throughout the interior Extend design with Optional 12", 15" & 18" Drawer Bridge, 15" Shelf Bridge and 35" max Bridge Panel Optional Drawer Organizer Matching Mirror, Medicine Cabinet and Wall Cabinet Handles meet USA standards: 4" center to center

All Ronbow cabinets are made of solid hardwood or hardwood plywood and meet strict CARB Standards. No particle Board or Micro-Density Fiberboard (MDF) are used.

| Available finishes: | Available tops:            |
|---------------------|----------------------------|
| CINNAMON F08        | CERAMIC SINKTOP            |
| DARK CHERRY HO1     | GLASS SINKTOP              |
| WHITE WO1           | TECHSTONE <sup>™</sup> TOP |
|                     | WIDEAPPEAI ™ TOP           |

Shown as left (L)

TOP VIEW

FRONT VIEW





SIDE VIEW