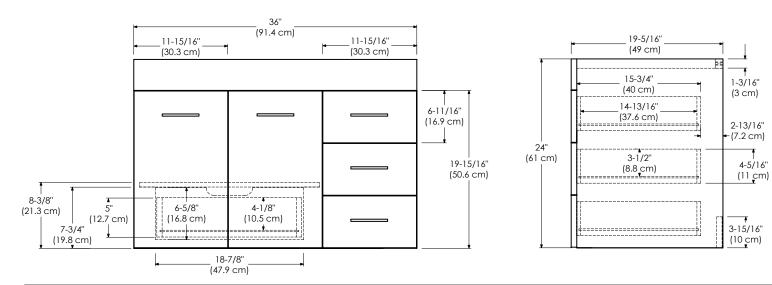

ching finish throughout the interior Extend design with Optional 12", 15" & 18" Drawer Bridge, 15" Shelf Bridge and 35" max Bridge Panel Optional Drawer Organizer Matching Mirror, Medicine Cabinet and Wall Cabinet Handles meet USA standards: 4" center to center

All Ronbow cabinets are made of solid hardwood or hardwood plywood and meet strict CARB Standards. No particle Board or Micro-Density Fiberboard (MDF) are used.

| Available finishes: | Available tops:            |
|---------------------|----------------------------|
| CINNAMON F08        | CERAMIC SINKTOP            |
| DARK CHERRY HO1     | GLASS SINKTOP              |
| WHITE WO1           | TECHSTONE <sup>™</sup> TOP |
|                     | WIDEAPPEAI ™ TOP           |

Shown as left (L)

TOP VIEW

FRONT VIEW





SIDE VIEW