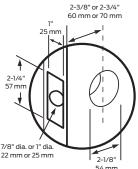

olid 1 inch bolt
- Anti-pick shield prevents tampering
- Designed for strength and durability, tested beyond 250,000 uses
- One-piece exterior protects against prying with sharp objects
- All Schlage deadbolts contain anti drill pins and plates to help prevent intruders from drilling out your lock

# Faster, Easier Installation

- Easy 5-minute installation with 3-piece assembly
- Guaranteed to fit on existing, standard pre-drilled doors
- Unique Snap & Stay<sup>™</sup> holds deadbolt in place before you tighten the screws





Satin Nickel Deadbolt

#### The Schlage Security Advantage



#### **Available Functions**

B60 - Single cylinder deadbolt

B62 - Double cylinder deadbolt

B80 - One-sided door bolt with thumbturn

B81 - Door bolt with exterior faceplate

#### **Door Preparation**



# **Finish Options**



621





Bronze





609 613 Antique Brass Oil Rubbed

619

620



625 Bright Chrome 716/643e Aged Bronze 626 Satin Chrome

Distressed Nickel Visit Schlage.com to learn more.

# **About Allegion**

Allegion (NYSE: ALLE) creates peace of mind by pioneering safety and security. As a \$2 billion provider of security solutions for homes and businesses, Allegion employs more than 8,000 people and sells products in more than 120 countries across the world. Allegion comprises 27 global brands, including strategic brands CISA®, Interflex®, LCN®, Schlage® and Von Duprin®. For more, visit www.allegion.com



© 2014 Allegion MF-0027 Rev. 5-14 allegion.com