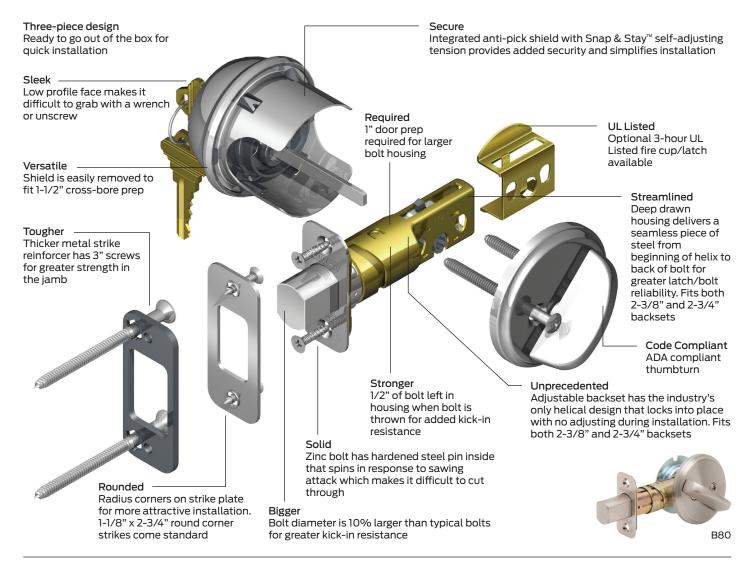

# **Enhanced Security**

- Grade 1 Highest Residential Security Rating
- Larger, solid 1 inch bolt
- Anti-pick shield prevents tampering
- Designed for strength and durability, tested beyond 250,000 uses
- One-piece exterior protects against prying with sharp objects
- All Schlage deadbolts contain anti drill pins and plates to help prevent intruders from drilling out your lock

# Faster, Easier Installation

- Easy 5-minute installation with 3-piece assembly
- Guaranteed to fit on existing, standard pre-drilled doors
- Unique Snap & Stay<sup>™</sup> holds deadbolt in place before you tighten the screws

#### The Schlage Security Advantage