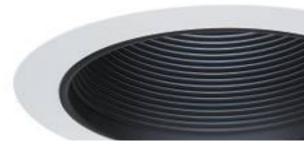

Job Type:

1151AT-15 - 6" Baffle Trim Incandescent Recessed Black Step Baffle with Trim in White Finish. UPC #: 785652011320

Product Type: Recessed Trim

Finish: White (15)

Features:

Title 24

| ыаск                      |
|---------------------------|
| Saftey Listing:           |
| cETL Listed<br>ETL Listed |
| Instruction Sheets        |
|                           |