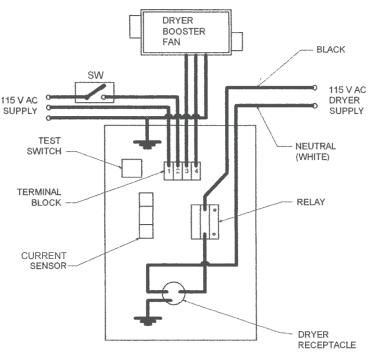

# Dryer Interlock Control Box Model IL115/IL230

No more worries about lint and humidity due to fan failure.

Dryer Starter Control IL115/IL230 is a pre-wired unit with dryer plug for easy and simple installation for the electrician. This control works in conjunction with the booster fan. When booster fan is in "ON" it will engage power to the starter control box and only then the dryer can be turned "ON".

#### NOTE:

If booster fan for any reason does not work, the dryer can not be turned "ON".

Dryer Starter Control Box is available as a complete assembly or separately packed rough in box. Control assembly, dryer receptacle and cover plate separately packed.

## Dryer Booster Fan Control IL115 & IL230

**FAN:** 115 V, 60Hz, 15A max. **DRYER:** 115 V, 60Hz, 15A max.

INSTALLATION CONNECTIONS

6393 Powers Avenue Jacksonville, FL 32217 p. 800.961.7370 f. 800.961.7379