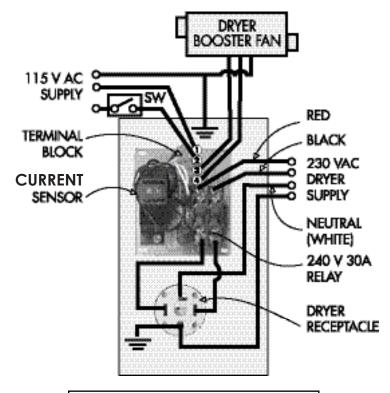

# Dryer Interlock Control Box Model IL115/IL230

No more worries about lint and humidity due to fan failure.

Dryer Starter Control IL115/IL230 is a pre-wired unit with dryer plug for easy and simple installation for the electrician. This control works in conjunction with the booster fan. When booster fan is in "ON" it will engage power to the starter control box and only then the dryer can be turned "ON".

#### NOTE:

If booster fan for any reason does not work, the dryer can not be turned "ON".

Dryer Starter Control Box is available as a complete assembly or separately packed rough in box. Control assembly, dryer receptacle and cover plate separately packed.

## Dryer Booster Fan Control IL115 & IL230

**FAN:** 115 V, 60Hz, 15A max. **DRYER:** 115 V, 60Hz, 15A max.

INSTALLATION CONNECTIONS

6393 Powers Avenue Jacksonville, FL 32217 p. 800.961.7370 f. 800.961.7379