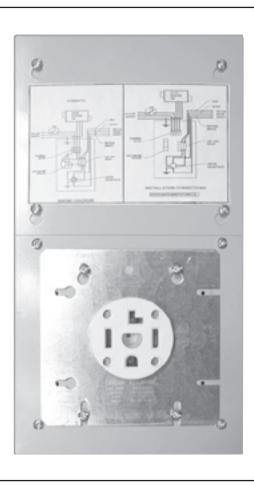

#### NOTE:

If booster fan for any reason does not work, the dryer can not be turned "ON".

Dryer Starter Control Box is available as a complete assembly or separately packed rough in box. Control assembly, dryer receptacle and cover plate separately packed.

## Dryer Booster Fan Control IL115 & IL230

**FAN:** 115 V, 60Hz, 15A max. **DRYER:** 115 V, 60Hz, 15A max.

INSTALLATION CONNECTIONS

6393 Powers Avenue Jacksonville, FL 32217 p. 800.961.7370 f. 800.961.7379