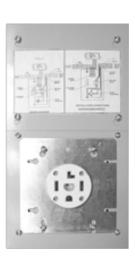

#### NOTE:

If booster fan for any reason does not work, the dryer can not be turned "ON".

Dryer Starter Control Box is available as a complete assembly or separately packed rough in box. Control assembly, dryer receptacle and cover plate separately packed.

### **Installation Instructions**

STEP #1 Install rough-in starter control box and provide power supply

STEP #2
Install control assembly

STEP #3 Install dryer receptacle

**STEP #4** Connect power supply

STEP #5 Install cover plate