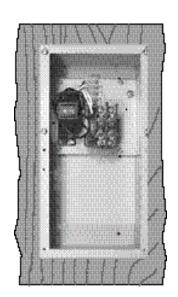

### **Installation Instructions**

STEP #1 Install rough-in starter control box and provide power supply

STEP #2
Install control assembly

STEP #3 Install dryer receptacle

**STEP #4** Connect power supply

STEP #5 Install cover plate