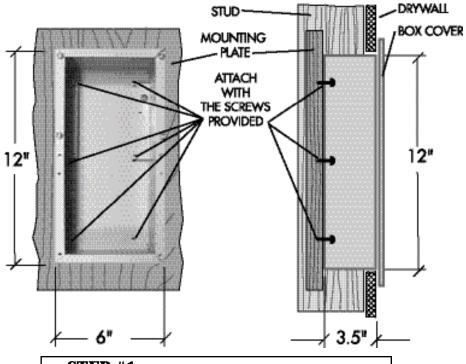

### **Installation Instructions**

STEP #1 Install rough-in starter control box and provide power supply

STEP #2
Install control assembly

STEP #3 Install dryer receptacle

**STEP #4** Connect power supply

STEP #5 Install cover plate