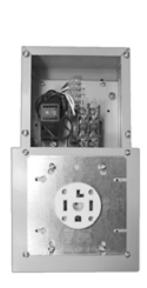

### **Installation Instructions**

STEP #1 Install rough-in starter control box and provide power supply

STEP #2
Install control assembly

STEP #3 Install dryer receptacle

**STEP #4** Connect power supply

STEP #5 Install cover plate