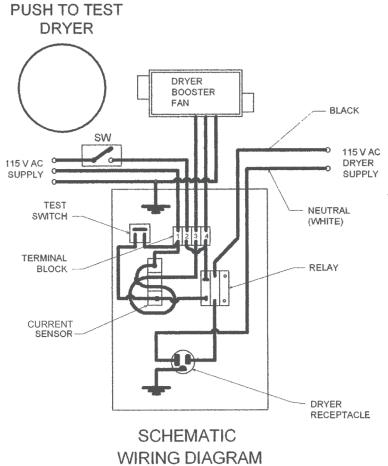

# Dryer Interlock Control Box Model IL115/IL230

No more worries about lint and humidity due to fan failure.

Dryer Starter Control IL115/IL230 is a pre-wired unit with dryer plug for easy and simple installation for the electrician. This control works in conjunction with the booster fan. When booster fan is in "ON" it will engage power to the starter control box and only then the dryer can be turned "ON".

#### NOTE:

If booster fan for any reason does not work, the dryer can not be turned "ON".

Dryer Starter Control Box is available as a complete assembly or separately packed rough in box. Control assembly, dryer receptacle and cover plate separately packed.

## Dryer Booster Fan Control IL115 & IL230

**FAN:** 115 V, 60Hz, 15A max. **DRYER:** 115 V, 60Hz, 15A max.

INSTALLATION CONNECTIONS

6393 Powers Avenue Jacksonville, FL 32217 p. 800.961.7370 f. 800.961.7379