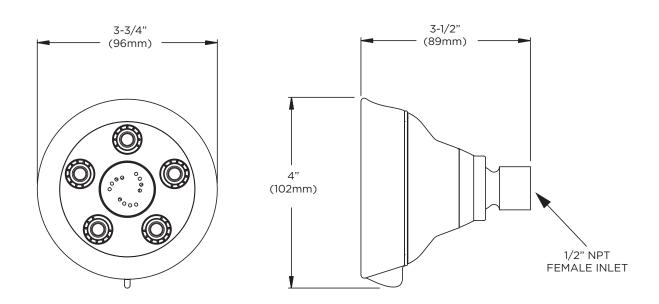

#### WARRANTY:

- Limited Lifetime Warranty (consumer use)
- 1 Year Limited (commerical use)

DIMENSIONS: NOTE: 1. All dimensions are in inches (millimeters) unless otherwise specified and are subject to change without notice.