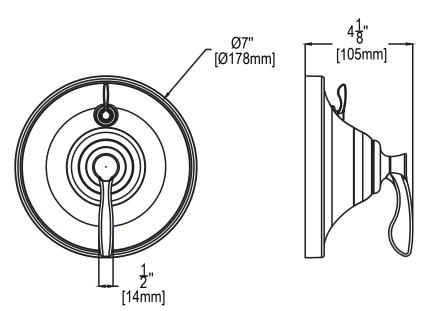

#### **FEATURES:**

- Durable plastic construction (trim plate)
- Metal Valve Handle
- Works with Speakman Pressure Balance Valve Model CPV-P-DV
- Includes mounting plate & hardware