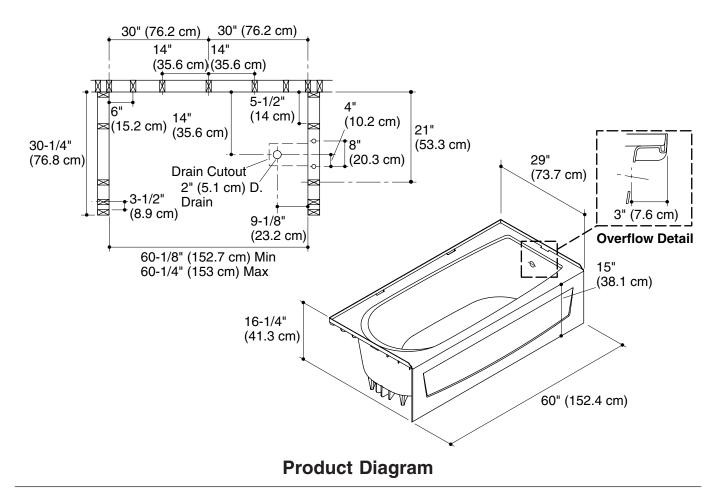

#### **Features**

- Compression molded from our exclusive solid Vikrell<sub>®</sub> material
- Shipped with a bath liner to protect product during installation
- Durable high-gloss finish
- 10-year consumer/3-year commercial limited warranty
- · Sloping backrest for lumbar support
- 15" (38.1 cm) bath depth (floor to top of threshold)
- 60-1/4" (153 cm) x 30" (76.2 cm) x 16-1/4 (41.3 cm) complete unit rough-in dimensions includes flange
- 60" (152.4 cm) x 29" (73.7 cm) x 15" (38.1 cm) complete unit finished dimensions

### **Technical Information**

| Fixture*:                                       |                               |  |  |  |  |
|-------------------------------------------------|-------------------------------|--|--|--|--|
| Basin area:                                     |                               |  |  |  |  |
| Bathing well                                    | 21" (53.3 cm) x 39" (99.1 cm) |  |  |  |  |
| Top area                                        | 24" (61 cm) x 53" (134.6 cm)  |  |  |  |  |
| To overflow:                                    |                               |  |  |  |  |
| Water depth                                     | 10-1/4" (26 cm)               |  |  |  |  |
| Capacity                                        | 35 gal (132.5 L)              |  |  |  |  |
| * Approximate measurements for comparison only. |                               |  |  |  |  |

### **Installation Notes**

Install this product according to the installation guide.

Size the drain cutout to fit the drain assembly that will be used.

Studs should be positioned roughly as shown.