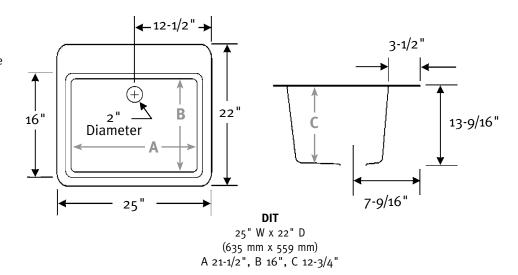

#### DIT Single, Self-Rimming Drop-In Laundry Tub

| Model        | Part               | Dimensions                         | Ship<br>Wt. Lb. | Ship<br>UPS | Carton<br>Dims. In. | Cu. Ft. |
|--------------|--------------------|------------------------------------|-----------------|-------------|---------------------|---------|
| DIT          | Dlooooo            | 25" W x 22" D<br>(635 mm x 559 mm) | 18              | UPS         | 26 X 23 X 16        | 5.43    |
| Fits opening | g of 23-5/8" W x 2 | o-5/8" D (600 mm x 52              | 24 mm)          |             |                     |         |
| DIT-6pk      | Dloooooo6          | 25" W x 22" D                      | 89              | _           | 39 x 26 x 23        | 13.5    |