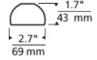

# Firebird Glass Shield



## **DESCRIPTION**

Patterned Murano glass. Includes Snap Louver Lens Holder. Can hold a single lens or louver. MR16 of up to 50 watts.

# OTHER INFORMATION

Low-voltage MR16 lamp up to 50 watts (not included). The standard louver lens holders hold either one or two MR16 sized optical controls as noted. To use a lens or louver with the Helios LED Head order the LED Louver Lens Holder and the MR11 sized optical control.

#### WEIGHT

0.2lb / 0.09kg

## ORDERING INFORMATION

| 700FIRA    | COLOR |
|------------|-------|
| 7 001 1117 | COLOR |

**FINISH** 

- O OWL (AMBER)
- P PEACOCK (BLUE-GREEN)
- **Z** ANTIQUE BRONZE C CHROME

- S SWAN (WHITE)
- S SATIN NICKEL





7400 Linder Avenue Skokie, Illinois 60077

T 847.410.4400 F 847.410.4500

www.techlighting.com

| 700FIRA                  |  |
|--------------------------|--|
| FIXTURE TYPE:  JOB NAME: |  |
| NOTES:                   |  |
|                          |  |