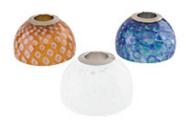

# Firebird Glass Shield

## **DESCRIPTION**

Patterned Murano glass. Includes Snap Louver Lens Holder. Can hold a single lens or louver. MR16 of up to 50 watts.

## ORDERING INFORMATION

| 700FIRA    | COLOR |
|------------|-------|
| 7 001 1117 | COLOR |

**FINISH** 

- O OWL (AMBER)
- P PEACOCK (BLUE-GREEN)
- **Z** ANTIQUE BRONZE C CHROME

- S SWAN (WHITE)
- S SATIN NICKEL