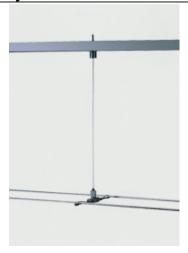

# **DESCRIPTION**

Suspension cable virtually disappears for a clean and elegant look. Wire grip allows easy adjustability. Standard with twelve feet of field-cuttable suspension cable; may also be specified with thirty feet of cable. Horizontal rod is 12" wide; field cut to desired cable separation (3.5" minimum).

### OTHER INFORMATION

Mounts to ceiling to support a long Kable Lite run or a Kable Lite run with heavy elements, such as glass pendants.