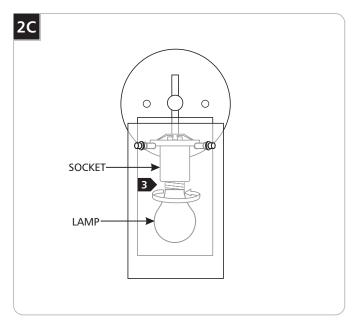

Use **MAX** 120 Volt, **75** Watt A19 Medium Base Lamp.

3 Screw the lamp into the socket.