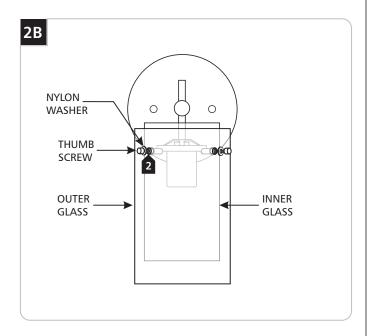

## **Install the Glass Shades and Lamp**

Line up the inner glass holes with the socket housing holes. Tighten the three glass studs completely (through inner glass holes) into the socket housing holes.

Line up the outer glass holes with the inner glass studs. Secure the outer glass to inner glass with provided three thumb screws and nylon washers.

**CAUTION:** To reduce the risk of a burn or electric shock during relamping, disconnect the power to the fixture by turning the wall switch off.