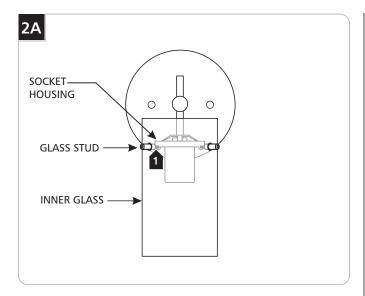

## **Install the Glass Shades and Lamp**

Line up the inner glass holes with the socket housing holes. Tighten the three glass studs completely (through inner glass holes) into the socket housing holes.