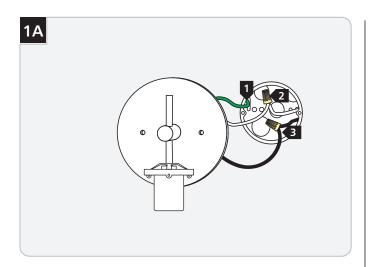

# Mount the Sconce to the Electrical Box

**NOTE:** Use the provided universal round crossbar when the sconce base holes do not line up with the electrical box holes.

- 1 Ground the fixture to the electrical box in accordance with local electrical codes.
- 2 Connect the white wire to the neutral 120 volt power line wire with a wire nut.
- Connect the black wire to the hot 120 volt power line wire with a wire nut.

#### CAUTION—RISK OF FIRE

This product requires installation by a qualified electrician. Before installing be sure to read all instructions and TURN THE POWER TO THE ELECTRICAL BOX OFF.

- 4 Place all wire nut connections properly inside the electrical box.
- Line the sconce base holes with the electrical box holes. Secure the sconce base to the electrical box with provided two ball screws.