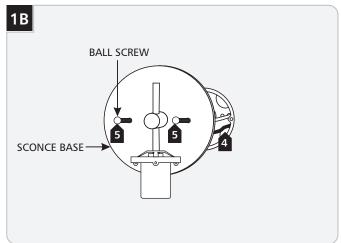

#### CAUTION—RISK OF FIRE

This product requires installation by a qualified electrician. Before installing be sure to read all instructions and TURN THE POWER TO THE ELECTRICAL BOX OFF.

- 4 Place all wire nut connections properly inside the electrical box.
- Line the sconce base holes with the electrical box holes. Secure the sconce base to the electrical box with provided two ball screws.