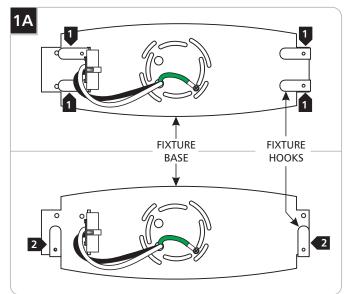

### Set the Fixture Hooks

NOTE: For vertical mounting, skip these steps and continue to section 2A. For horizontal mounting, follow the steps below before continuing.

**2** Reattach **only two** of the fixture hooks to the bottom outside holes on the fixture base.