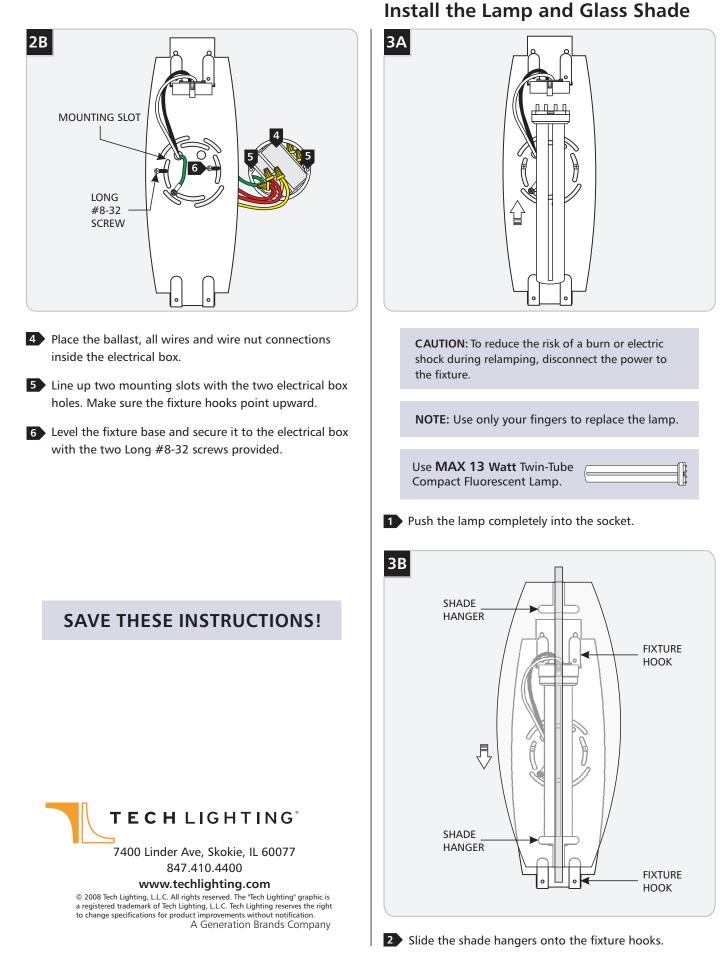

box.

This product is suitable for damp locations.

#### CAUTION-RISK OF FIRE

This product requires installation by a qualified electrician. Before installing be sure to read all instructions and DISCONNECT POWER TO THE ELECTRICAL BOX.

### Set the Fixture Hooks



NOTE: For vertical mounting, skip these steps and continue to section 2A. For horizontal mounting, follow the steps below before continuing.





**2** Reattach **only two** of the fixture hooks to the bottom outside holes on the fixture base.



## **Install the Fixture Base**



1 Connect the ballast white wire to the neutral power line wire with a wire nut.

2 Connect the ballast black wire to the hot power line wire with a wire nut.

3 Connect the green ground wire to a suitable ground according to local electrical codes.