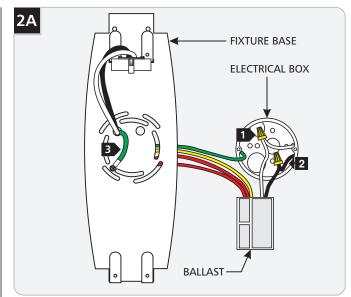

## **Install the Fixture Base**

1 Connect the ballast white wire to the neutral power line wire with a wire nut.

2 Connect the ballast black wire to the hot power line wire with a wire nut.

3 Connect the green ground wire to a suitable ground according to local electrical codes.