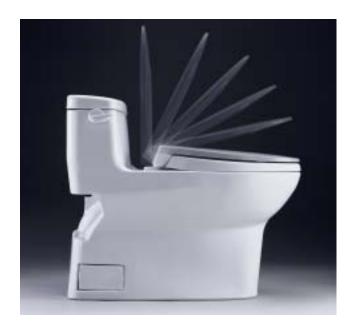

TOTOs SoftClose seat is the latest in innovative smart seat technology. Constructed of solid, High-Impact Plastic, this unique seat is specifically designed to reduce injury and to eliminate annoying "Toilet Seat Slam." The seat and lid utilize a built-in SoftClose hinge system, which lowers the seat down to the bowl gently and quietly.