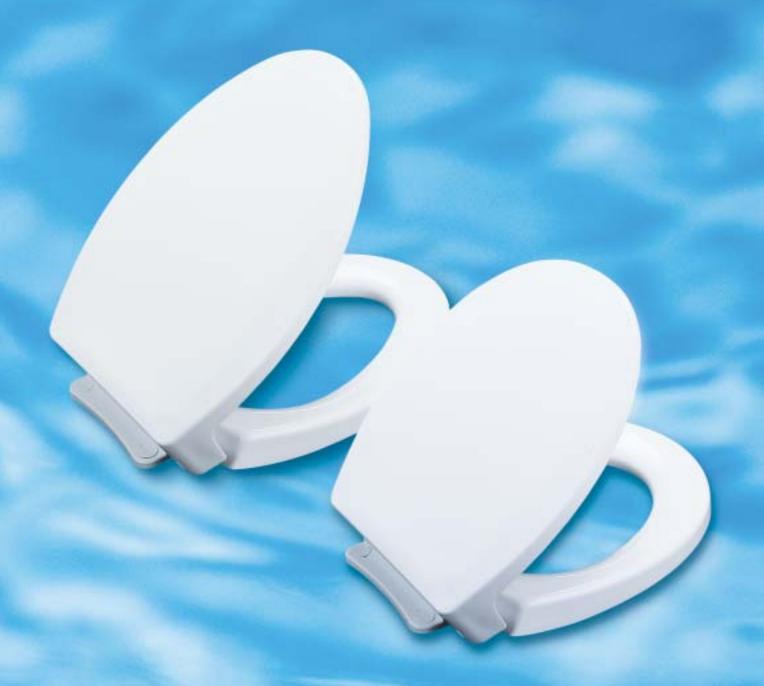

TOTOs SoftClose seat is the latest in innovative smart seat technology. Constructed of solid, High-Impact Plastic, this unique seat is specifically designed to reduce injury and to eliminate annoying "Toilet Seat Slam." The seat and lid utilize a built-in SoftClose hinge system, which lowers the seat down to the bowl gently and quietly.

SoftClose Hinge for Smooth Quiet Closing

Top Tightening Mounting Bolts ensure easy installation on skirted toilets

Integrally Molded Bumpers