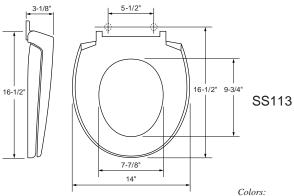

## **SPECIFICATIONS**

- Model SS113 for Round Bowls
- Model SS114 for Elongated Bowls

Standard #01 Cotton

Optional See price book for additional colors

Specifications may change without notice.