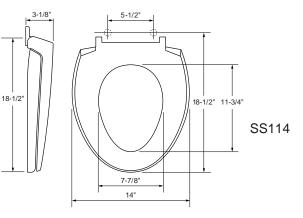

## **SPECIFICATIONS**

- Model SS113 for Round Bowls
- Model SS114 for Elongated Bowls

Standard #01 Cotton

Optional See price book for additional colors

Specifications may change without notice.