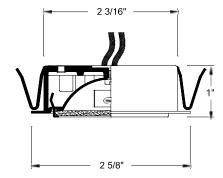

2 3/8" **Cutout:** 

Frosted Lens available, ordering code = LENS-45-FR **Accessories:** 

UL & CUL Listed. Listing: