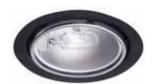

## **Product Details**

**Description:** Round surface or recessed mount button light suitable for wood

> surfaces such as cabinets and displays. Used as a surface mounted unit with the supplied outer housing or used as a

recessed unit by removal of the outer housing.

Materials: Cast aluminum inner housing with a decorative outer steel

> housing included for surface mounting; outer housing is discarded when used as a recessed fixture. The socket is a bi-

## **Specification Features**

Available in a choice of five abrasion resistant paint finishes;

> BK = Black BN = Brushed Nickel

> CH = Chrome PB = Polished Brass

WT = White CB = Copper Bronze

Versatile choice for low profile source lighting. Not intended for ceilings.