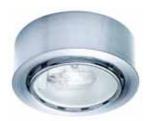

## **Product Details**

**Description:** Round surface or recessed mount button light suitable for wood

> surfaces such as cabinets and displays. Used as a surface mounted unit with the supplied outer housing or used as a

recessed unit by removal of the outer housing.

Materials: Cast aluminum inner housing with a decorative outer steel

> housing included for surface mounting; outer housing is discarded when used as a recessed fixture. The socket is a bi-

## **Specification Features**

Available in a choice of five abrasion resistant paint finishes;

> BK = Black BN = Brushed Nickel

> CH = Chrome PB = Polished Brass

WT = White CB = Copper Bronze

Versatile choice for low profile source lighting. Not intended for ceilings.