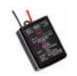

## Compatible Class II Transformers (sold separately):

EN-1260-R2

Flectronic Transformer UL Listed Class II Component 120v input - 12v output 60 watt maximum

EN-1260-RB2

Electronic Transformer UL Listed Class II 120v input – 12v output 60 watt maximum

EN-1260-P-AR

**Flectronic Transformer UL Listed Class II** 120v input - 12v output 60 watt maximum