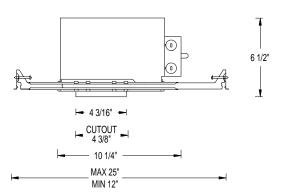

| Product Deta        | ails                                                                                                                                                                                                                                                                 |
|---------------------|----------------------------------------------------------------------------------------------------------------------------------------------------------------------------------------------------------------------------------------------------------------------|
| Description:        | Line voltage shallow new construction housing.                                                                                                                                                                                                                       |
| Materials:          | Housing is 20 gauge steel, painted white. Frame, junction box and hanger bars are heavy gauge galvanized steel.                                                                                                                                                      |
| Mounting:           | Supplied with hanger bars, adjustable from 12"-24" to accommodate various joist construction and grid sizes. Hanger bars include a captive mounting "screw-nail" for ease of installation.  Accommodates surface thickness of up to 1". $4^{7}/_{16}$ " cutout hole. |
| Ratings:            | IC-Rated for direct contact with insulation.                                                                                                                                                                                                                         |
| J-Box:              | Seven knockouts and four Romex® style wiring connectors provided for ease of installation. Rated for branch and chain wiring.                                                                                                                                        |
| Thermal Protection: | Thermal protector supplied with R-402S-N-ICA protects against over-lamping.                                                                                                                                                                                          |
| Listing:            | UL & CUL Listed. Suitable for damp locations.                                                                                                                                                                                                                        |