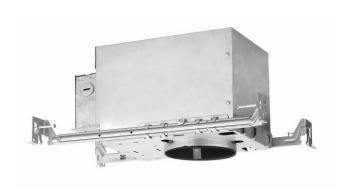

| Product Deta        | ails                                                                                                                                                                                                                                                                 |
|---------------------|----------------------------------------------------------------------------------------------------------------------------------------------------------------------------------------------------------------------------------------------------------------------|
| Description:        | Line voltage shallow new construction housing.                                                                                                                                                                                                                       |
| Materials:          | Housing is 20 gauge steel, painted white. Frame, junction box and hanger bars are heavy gauge galvanized steel.                                                                                                                                                      |
| Mounting:           | Supplied with hanger bars, adjustable from 12"-24" to accommodate various joist construction and grid sizes. Hanger bars include a captive mounting "screw-nail" for ease of installation.  Accommodates surface thickness of up to 1". $4^{7}/_{16}$ " cutout hole. |
| Ratings:            | IC-Rated for direct contact with insulation.                                                                                                                                                                                                                         |
| J-Box:              | Seven knockouts and four Romex® style wiring connectors provided for ease of installation. Rated for branch and chain wiring.                                                                                                                                        |
| Thermal Protection: | Thermal protector supplied with R-402S-N-ICA protects against over-lamping.                                                                                                                                                                                          |
| Listing:            | UL & CUL Listed. Suitable for damp locations.                                                                                                                                                                                                                        |

## **Specification Features**

- Small sized downlight is compact enough to fit in 2x6 joist installations, allowing these to be used in "shallow" such as multi-story dwellings or where attic space is used for storage.
- Hanger bars slots are located on all four sides of the frame.
- Certified Air Tight per ASTM E283.
- 5 year W.A.C. Lighting product warranty.