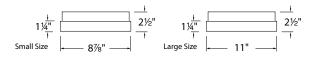

#### **FEATURES**

- · Mount as a ceiling fixture or wall sconce
- Low profile, extends only 2½" from mounting surface
- · ADA compliant when mounted as wall sconce
- Available in two sizes
- 5 year WAC Lighting product warranty

#### **ORDER NUMBER**

| Model | Width    |            | Finish         |                                    |
|-------|----------|------------|----------------|------------------------------------|
| FM-41 | 09<br>11 | 8%"<br>11" | BN<br>BZ<br>CH | Brushed Nickel<br>Bronze<br>Chrome |