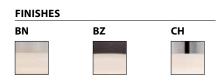

#### **SPECIFICATIONS**

**Construction:** Durable aluminum canopy, with thick wall etched white glass.

**Light Source:** LED

Finish: Brushed Nickel (BN), Bronze (BZ) and Chrome (CH).

**Standards:** ETL & C-ETL Listed.

#### **ORDER NUMBER**

| Model | Width    |            | Finish         |                                    |
|-------|----------|------------|----------------|------------------------------------|
| FM-41 | 09<br>11 | 8%"<br>11" | BN<br>BZ<br>CH | Brushed Nickel<br>Bronze<br>Chrome |