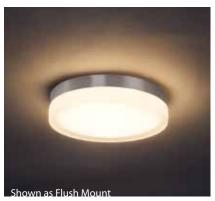

#### **PRODUCT DESCRIPTION**

Round, low profile LED flush mount luminaire can be ceiling or wall mounted and is available in two sizes.

#### **FEATURES**

- · Mount as a ceiling fixture or wall sconce
- Low profile, extends only 2½" from mounting surface
- · ADA compliant when mounted as wall sconce
- Available in two sizes
- 5 year WAC Lighting product warranty