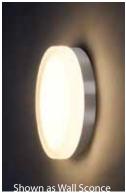

#### **PRODUCT DESCRIPTION**

Round, low profile LED flush mount luminaire can be ceiling or wall mounted and is available in two sizes.

#### **FEATURES**

- · Mount as a ceiling fixture or wall sconce
- Low profile, extends only 2½" from mounting surface
- · ADA compliant when mounted as wall sconce
- Available in two sizes
- 5 year WAC Lighting product warranty