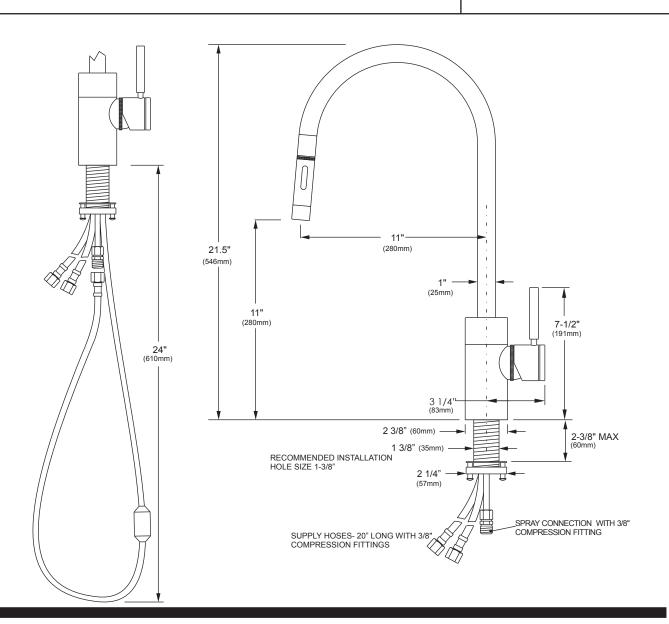

## **Technical Specifications:**

- Unique "PLP" positive lock holds spray head in place.
  Pre-positioned "Easy Pull" counterbalanced weight.
- Spray head extends 18" from spout.
- · Toggle select spray or aerated stream.
- 2.2 gpm maximum flow rate with stream selected.
- · Solid brass or Stainless Steel construction.
- Single lever control hot/cold ceramic disk valve cartridge.
- · Reversable/removable Hot & Cold indicator ring.
- · Handle adjusts for clearance from backsplash.
- · Braided connection hoses.
- · Adjustable Teflon® "Friction Lock" aids handle feel and prevents sag.
- · 360 degree swivel spout.