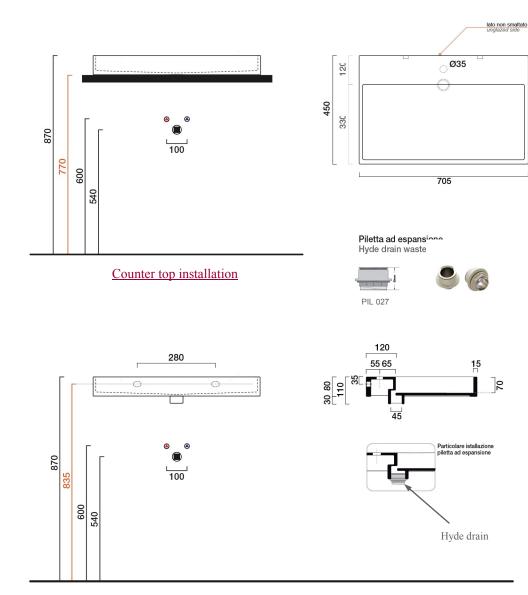

# **Product Installation Instruction**

Wall mount installation

#### Hyde drain installation

- 1. Insert drain at drain opening (underneath the sink)
- 2. Screw drain inside the hole until it is tight
- 3. Please note that as you screw the drain inside the hole, it will expand inside the hole