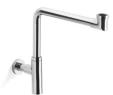

#### **MOUNT FIXTURES**

see individual fixture's installation instructions before installing fixtures

Collection Urban Model | Urban 70 Urban 100 Urban 120 Dimensions Metric

1 inch = 2.54 cm 1 inch = 25.4 mm