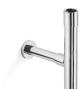

### **Product Installation Instruction**

#### URBAN Sinks (with or without faucet holes)



Urban 70 27.6 x 17.7 x H 3.1 inch Urban 100 39.4 x 17.7 x H 3.1 inch



Urban 120 47.2 x 17.7 x H 3.1 inch

We recommend the following fixtures that work with your sink. Also kindly note that mounting hardware for wall mount sinks (blots and nuts) are <a href="INCLUDED with your sink">INCLUDED with your sink</a>.

#### **TRAPS** (one of the following, sold separately):

Linea 53922 Our best seller Linea 5392

Linea 53925

Linea 53921 Space saving - ADA









#### **DRAIN** (sold separately):

PIL 027 Concealed (hide) drain





#### **MOUNTING HARDWARE**

Wall-mount sinks Vessel/ countertop sinks

Bolts (included with your sinks) Silicone





Collection Urban Model | Urban 70 Urban 100 Urban 120 Dimensions Metric

1 inch = 2.54 cm 1 inch = 25.4 mm



Tel. 215 513 9400 - Fax 610 831 0215 www.wsbathcollections.com - info@wsbathcollections.com

# **Product Installation Instruction**



Wall mount installation

#### Hyde drain installation

- 1. Insert drain at drain opening (underneath the sink)
- 2. Screw drain inside the hole until it is tight
- 3. Please note that as you screw the drain inside the hole, it will expand inside the hole

| Collection | Model | Dimensions Metric                    |
|------------|-------|-------------------