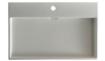

#### URBAN Sinks (with or without faucet holes)

Urban 70 27.6 x 17.7 x H 3.1 inch Urban 100 39.4 x 17.7 x H 3.1 inch

Urban 120 47.2 x 17.7 x H 3.1 inch

We recommend the following fixtures that work with your sink. Also kindly note that mounting hardware for wall mount sinks (blots and nuts) are <a href="INCLUDED with your sink">INCLUDED with your sink</a>.