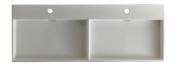

#### URBAN Sinks (with or without faucet holes)

Urban 70 27.6 x 17.7 x H 3.1 inch Urban 100 39.4 x 17.7 x H 3.1 inch

Urban 120 47.2 x 17.7 x H 3.1 inch

We recommend the following fixtures that work with your sink. Also kindly note that mounting hardware for wall mount sinks (blots and nuts) are <a href="INCLUDED with your sink">INCLUDED with your sink</a>.