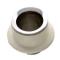

#### Hyde drain installation

- 1. Insert drain at drain opening (underneath the sink)
- 2. Screw drain inside the hole until it is tight
- 3. Please note that as you screw the drain inside the hole, it will expand inside the hole