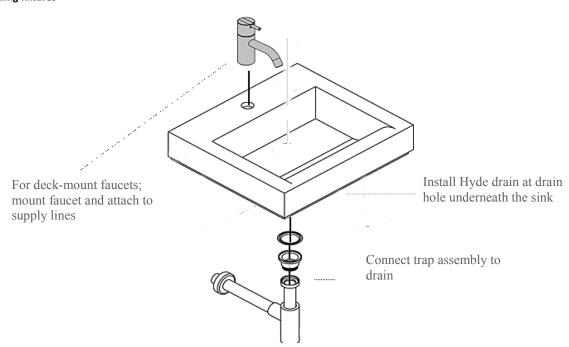

#### **MOUNT FIXTURES**

see individual fixture's installation instructions before installing fixtures

Collection Urban Model | Urban 70 Urban 100 Urban 120 Dimensions Metric

1 inch = 2.54 cm 1 inch = 25.4 mm