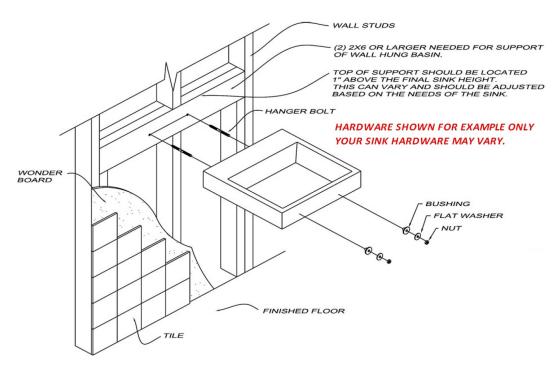

# **Product Installation Instruction**

Wall mount installation

#### **MOUNT FIXTURES**

see individual fixture's installation instructions before installing fixtures

Collection Urban Model | Urban 70 Urban 100 Urban 120 Dimensions Metric

1 inch = 2.54 cm 1 inch = 25.4 mm