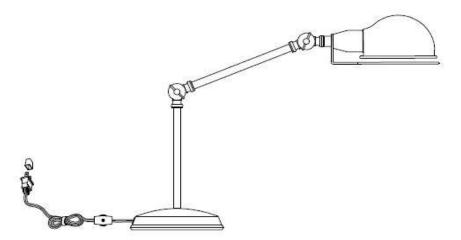

## ITEM NO: 2106TL

1. Unpack the lamp from carton carefully. adjust the angle of arm.