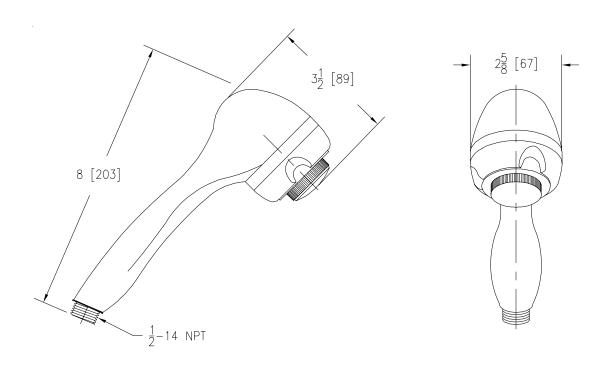

## 2.5 GPM HAND-HELD SHOWER HEAD

Z7000-H1

| TAG  |  |
|------|--|
| 1710 |  |



## Engineering Specifications: Zurn Z7000-H1

Plastic chrome plated hand-held shower head. 2.5 gpm flowrate with non-removable, pressure compensating flow control. Outer ring spray adjustment for coarse or soft massage spray, and 1/2" NPT threaded inlet.



Note: All dimensions are for reference only. Do not use for pre-plumbing.

## **OPTIONAL ACCESSORIES**

Suffix

**Description** 

NA

ZURN INDUSTRIES, LLC ♦ COMMERCIAL BRASS OPERATION ♦ 2640 SOUTH WORK STREET ♦ FALCONER NY 14733
Phone: 1-716-665-1132 ♦ Fax: 1-716-665-1135 ♦ World Wide Web: www.zurn.com
In Canada: ZURN INDUSTRIES LIMITED ♦ 3544 Nashua Drive ♦ Mississauga, Ontario L4V1L2 ♦ Phone: 905/405-8272 Fax: 905/405-1292