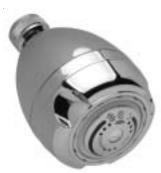

## Engineering Specifications: Zurn Z7000-S9

Plastic chrome plated shower head with brass chrome plated ball joint connector, constant 1.5 gpm flowrate with non-removable flow compensator which keeps flowrate constant regardless of water pressure, 1/2" NPT female threaded inlet, and outer ring spray adjustment for coarse or soft massage spray.