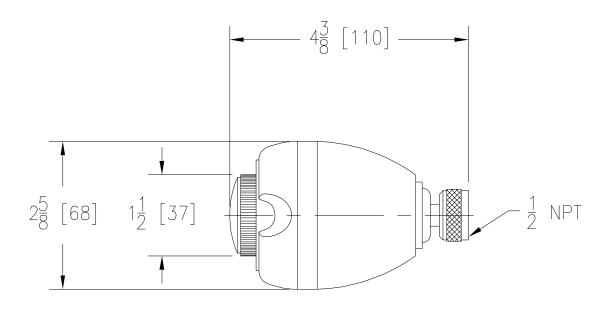

Note: All dimensions are for reference only. Do not use for pre-plumbing.

| OPTIONAL ACCESSORIES |             | STANDARDS                                                                         |
|----------------------|-------------|-----------------------------------------------------------------------------------|
| <b>Suffix</b><br>NA  | Description | Tested to meet the following standards:<br>ASME A112.18.1/CSAB125.1<br>CSA Listed |