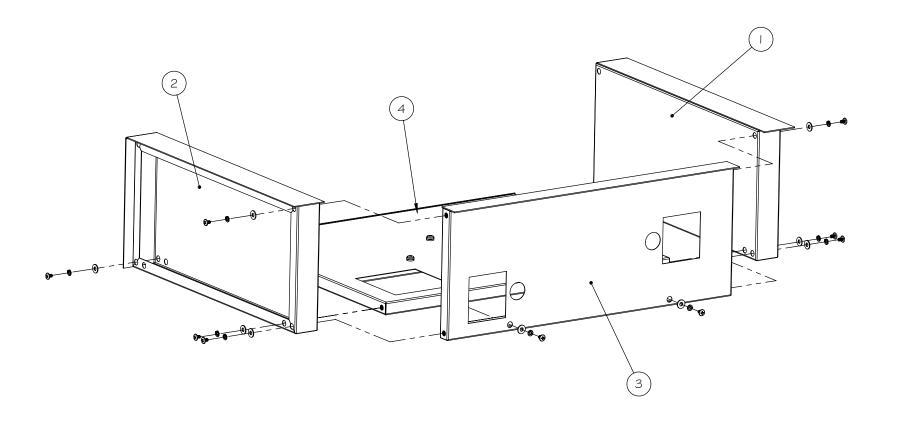

NOTES: All fasteners, bolts and washers are included. Refer to Kit# 310-0453

| BILL OF MATERIAL |             |                        |      |
|------------------|-------------|------------------------|------|
| NO.              | PART NUMBER | DESCRIPTION            | QTY. |
| 1                | 310-0459    | LT SIDE PANEL          | 1    |
| 2                | 310-0456    | RT SIDE PANEL          | 1    |
| 3                | 310-0457    | REAR PANEL             | 1    |
| 4                | 310-0458    | BOTTOM PANEL           | 1    |
| 5                | 310-0453    | AIJ-30/42 ASSEMBLY KIT | 1    |
|                  |             |                        |      |