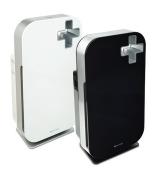

## **SOURCE P300**

## **SPECIFICATIONS**

| Product Name        | O2+ Source Air Purifier                                                             |
|---------------------|-------------------------------------------------------------------------------------|
| Model / SKU         | P300-W (white), P300-B (black)                                                      |
| Voltage / Frequency | 110V / 60Hz                                                                         |
| Power Consumption   | 70W                                                                                 |
| Filters             | Stage One: Mesh Pre-Filter<br>Stage Two: Activated Carbon<br>Stage Three: True HEPA |
| Filter Life         | 8,760 hours (1 year)                                                                |
| Dimensions          | 13.25" (W) × 24.5" (H) × 7.75" (D)                                                  |
| Net weight          | 13.2 lbs                                                                            |
| Warranty            | Three Year Limited Warranty                                                         |