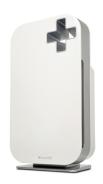

## **SOURCE P300**

## **SPECIFICATIONS**

| Product Name        | O2+ Source Air Purifier                                                             |
|---------------------|-------------------------------------------------------------------------------------|
| Model / SKU         | P300-W (white), P300-B (black)                                                      |
| Voltage / Frequency | 110V / 60Hz                                                                         |
| Power Consumption   | 70W                                                                                 |
| Filters             | Stage One: Mesh Pre-Filter<br>Stage Two: Activated Carbon<br>Stage Three: True HEPA |
| Filter Life         | 8,760 hours (1 year)                                                                |
| Dimensions          | 13.25" (W) × 24.5" (H) × 7.75" (D)                                                  |
| Net weight          | 13.2 lbs                                                                            |
| Warranty            | Three Year Limited Warranty                                                         |