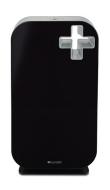

## **SOURCE P300**

## **SPECIFICATIONS**

| Product Name        | O2+ Source Air Purifier                                                             |
|---------------------|-------------------------------------------------------------------------------------|
| Model / SKU         | P300-W (white), P300-B (black)                                                      |
| Voltage / Frequency | 110V / 60Hz                                                                         |
| Power Consumption   | 70W                                                                                 |
| Filters             | Stage One: Mesh Pre-Filter<br>Stage Two: Activated Carbon<br>Stage Three: True HEPA |
| Filter Life         | 8,760 hours (1 year)                                                                |
| Dimensions          | 13.25" (W) × 24.5" (H) × 7.75" (D)                                                  |
| Net weight          | 13.2 lbs                                                                            |
| Warranty            | Three Year Limited Warranty                                                         |