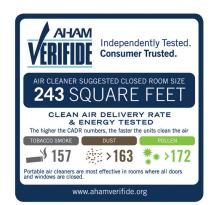

## **SPECIFICATIONS**

| Product Name        | O2+ Source Air Purifier                                                             |
|---------------------|-------------------------------------------------------------------------------------|
| Model / SKU         | P300-W (white), P300-B (black)                                                      |
| Voltage / Frequency | 110V / 60Hz                                                                         |
| Power Consumption   | 70W                                                                                 |
| Filters             | Stage One: Mesh Pre-Filter<br>Stage Two: Activated Carbon<br>Stage Three: True HEPA |
| Filter Life         | 8,760 hours (1 year)                                                                |
| Dimensions          | 13.25" (W) × 24.5" (H) × 7.75" (D)                                                  |
| Net weight          | 13.2 lbs                                                                            |
| Warranty            | Three Year Limited Warranty                                                         |