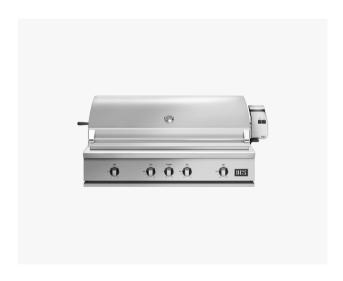

## 48" Grill with Infrared Sear Burner, LP Gas

Series 7

Stainless Steel | LPG

Taking your grilling experience to the next level, this Series 7 builtin 48" grill provides the ultimate grilling space for premium outdoor kitchens.

- Infrared sear burner for incredibly fast searing up to 24,000 BTU/hr
- Cater for a crowd with the secondary cooking surface
- Build into an outdoor BBQ island, or add a cart for a freestanding grill
- U-burners deliver 25,000 BTU/hr total power per burner with precise heat control from 300°F to 1100°F

DIMENSIONS

 Height
 24 1/4"

 Width
 47 7/8"

 Depth
 26 5/8"