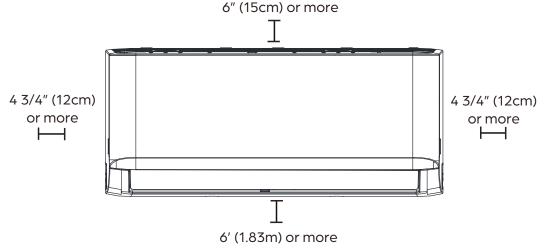

S |                 |  |
|-----------------------|-----------------|--|
| Connection Type       | Flare           |  |
| Liquid                | Ø3/8" (Ø9.52mm) |  |
| Gas                   | Ø5/8" (Ø16mm)   |  |

| DIMENSIONS AND WEIGHT |           |          |
|-----------------------|-----------|----------|
| Unit Dimensions       | Width     | 42 5/8"  |
|                       | Depth     | 9 3/16"  |
|                       | Height    | 13 1/4"  |
| Carton Dimensions     | Width     | 45 1/2"  |
|                       | Depth     | 12 3/8"  |
|                       | Height    | 16 5/16" |
| Net Weight            | 30 lbs.   |          |
| Gross Weight          | 39.1 lbs. |          |





IDU DIMENSIONS - DRAW24F1B

## **Unit Dimensions**



# **Mounting Plate Dimensions**