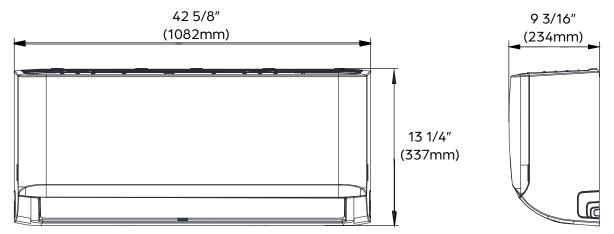

| DIMENSIONS AND WEIGHT |           |          |
|-----------------------|-----------|----------|
| Unit Dimensions       | Width     | 42 5/8"  |
|                       | Depth     | 9 3/16"  |
|                       | Height    | 13 1/4"  |
| Carton Dimensions     | Width     | 45 1/2"  |
|                       | Depth     | 12 3/8"  |
|                       | Height    | 16 5/16" |
| Net Weight            | 30 lbs.   |          |
| Gross Weight          | 39.1 lbs. |          |

IDU DIMENSIONS - DRAW24F1B

## **Unit Dimensions**