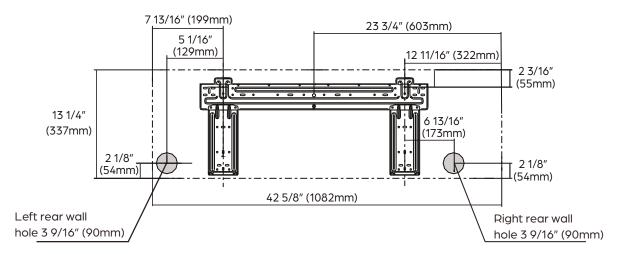

MENTS |                 |  |
|-----------------------|-----------------|--|
| Connection Type       | Flare           |  |
| Liquid                | Ø3/8" (Ø9.52mm) |  |
| Gas                   | Ø5/8" (Ø16mm)   |  |

| DIMENSIONS AND WEIGHT |           |          |
|-----------------------|-----------|----------|
| Unit Dimensions       | Width     | 42 5/8"  |
|                       | Depth     | 9 3/16"  |
|                       | Height    | 13 1/4"  |
| Carton Dimensions     | Width     | 45 1/2"  |
|                       | Depth     | 12 3/8"  |
|                       | Height    | 16 5/16" |
| Net Weight            | 30 lbs.   |          |
| Gross Weight          | 39.1 lbs. |          |





IDU DIMENSIONS - DRAW24F1B

## **Unit Dimensions**



# **Mounting Plate Dimensions**