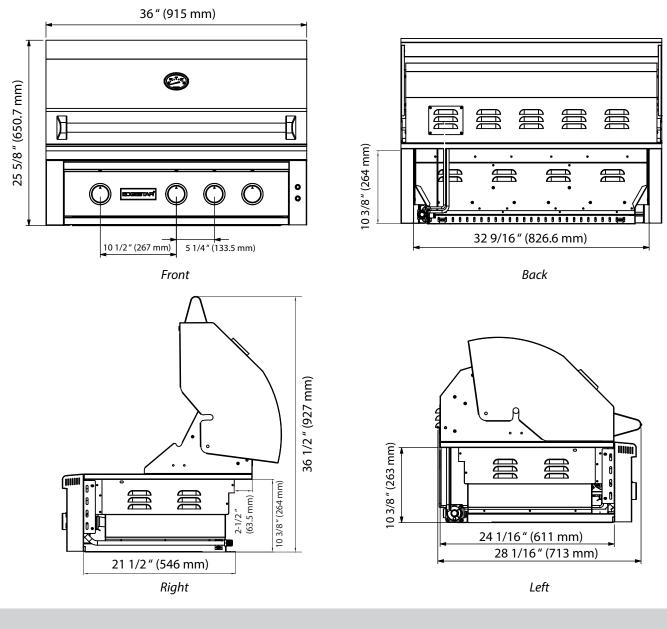

Document Type: Dimensional Drawing Model: GRL360IBBNG, GRL360IBBLP Version: V1.1 03122019

**Exterior Dimensions** 

Koldfront

EdgeStar, 8606 Wall St, Suite 1600, Austin, TX 78754 support.edgestar.com • service@edgestar.com • edgestar.com