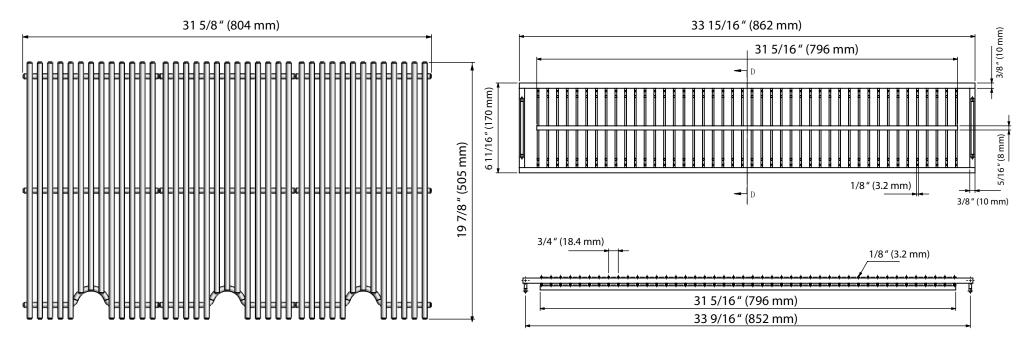

\*Warranty service should be performed by an authorized service representative only.

Document Type: Dimensional Drawing Model: GRL360IBBNG, GRL360IBBLP Version: V1.1 03122019

Grilling Surface

Koldfront<sup>®</sup>