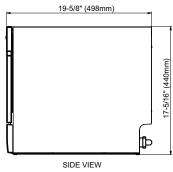

## **COUNTERTOP DISHWASHER**

## MODELS: DWP63BL, DWP63SV, DWP63WH

6 Place Setting Countertop Dishwasher