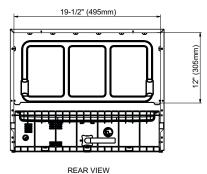

## **COUNTERTOP DISHWASHER**

## MODELS: DWP63BL, DWP63SV, DWP63WH

6 Place Setting Countertop Dishwasher