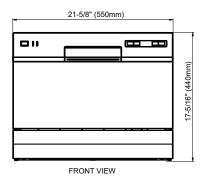

## Features:

- Compact countertop design: This compact countertop dishwasher has a low profile that fits comfortably under most cabinetry without permanent installation required
- Energy Star rated: Appliance meets energy efficiency criteria to save you money on water and energy bills
- Digital control panel: This EdgeStar portable dishwasher features an LED display with full digital controls, including a child lock function, seven wash cycle programs and a delayed start feature so you can wash dishes when you want