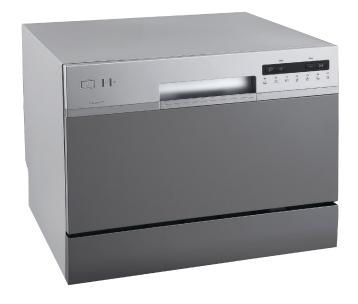

## MODELS: DWP63BL, DWP63SV, DWP63WH

6 Place Setting Countertop Dishwasher

## Features:

- Compact countertop design: This compact countertop dishwasher has a low profile that fits comfortably under most cabinetry without permanent installation required
- Energy Star rated: Appliance meets energy efficiency criteria to save you money on water and energy bills
- Digital control panel: This EdgeStar portable dishwasher features an LED display with full digital controls, including a child lock function, seven wash cycle programs and a delayed start feature so you can wash dishes when you want