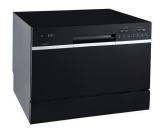

## Warranty

· 1-Year Parts, 90-Days Labor

**Model Details** 

| MODEL   | ACCESSORIES                           | CERTIFICATION         | FINISH |
|---------|---------------------------------------|-----------------------|--------|
| DWP63BL | Quick Connect, Drain Hose, Inlet Hose | Energy Star Certified | Black  |
| DWP63SV | Quick Connect, Drain Hose, Inlet Hose | Energy Star Certified | Silver |
| DWP63WH | Quick Connect, Drain Hose, Inlet Hose | Energy Star Certified | White  |