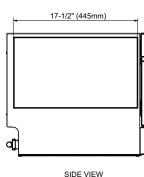

## **COUNTERTOP DISHWASHER**

## MODELS: DWP63BL, DWP63SV, DWP63WH

6 Place Setting Countertop Dishwasher