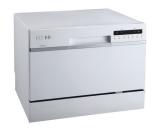

## Warranty

· 1-Year Parts, 90-Days Labor

**Model Details** 

| MODEL   | ACCESSORIES                           | CERTIFICATION         | FINISH |
|---------|---------------------------------------|-----------------------|--------|
| DWP63BL | Quick Connect, Drain Hose, Inlet Hose | Energy Star Certified | Black  |
| DWP63SV | Quick Connect, Drain Hose, Inlet Hose | Energy Star Certified | Silver |
| DWP63WH | Quick Connect, Drain Hose, Inlet Hose | Energy Star Certified | White  |