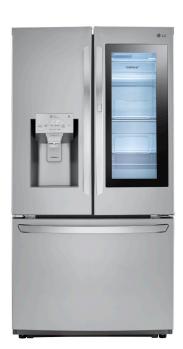

## LFXS28596\_

3-Door Refrigerator with InstaView™ Door-in-Door®

InstaView™ Door-in-Door®
Ultra-Large Capacity, 27.5 cu. ft.
PrintProof™ Finish
Slim SpacePlus® Ice System
Dual Ice Maker
Smart Cooling® System
Door Cooling Plus
Glide N' Serve® Drawer
LoDecibel™ Quiet Operation
LG SmartThinQ® App Compatible
SmartDiagnosis™
ENERGY STAR® Qualified