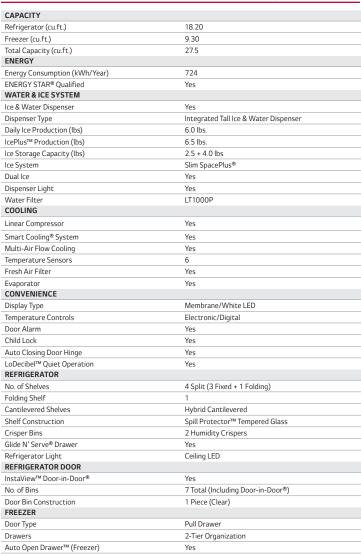

## LFXS28596\_

3-Door Refrigerator with InstaView™ Door-in-Door®

InstaView™ Door-in-Door®
Ultra-Large Capacity, 27.5 cu. ft.
PrintProof™ Finish
Slim SpacePlus® Ice System
Dual Ice Maker
Smart Cooling® System
Door Cooling Plus
Glide N' Serve® Drawer
LoDecibel™ Quiet Operation
LG SmartThinQ® App Compatible
SmartDiagnosis™
ENERGY STAR® Qualified