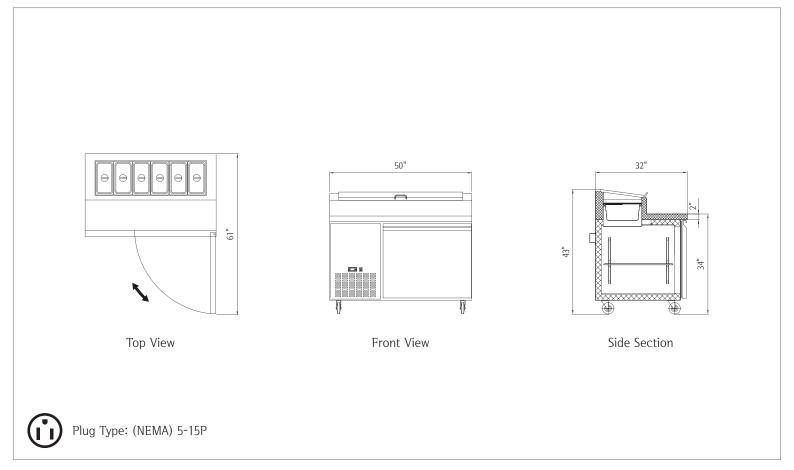

# 1 Door Pizza Prep Table • NP1R-PT

| Capacity                        |                 |  |
|---------------------------------|-----------------|--|
| Gross Capacity                  | 13.8 cu. ft.    |  |
| Dimensions                      |                 |  |
| Internal Cabinet Width          | 27 in           |  |
| Internal Cabinet Depth          | 23 in           |  |
| Internal Cabinet Height         | 26 in           |  |
| External Width                  | 50 in           |  |
| External Depth                  | 32 in           |  |
| External Height                 | 43 in           |  |
| Shipping Dimensions (W x D x H) | 56 x 37 x 46 in |  |
|                                 |                 |  |
| Weight                          |                 |  |
| Gross Weight                    | 364 lbs.        |  |

| Accessories             |          |
|-------------------------|----------|
| Frost Free              | Yes      |
| Adjustable Shelves      | 1        |
| Fixed Shelves           | No       |
| Internal Light          | No       |
| Internal Light Switch   | No       |
| External Light Switch   | No       |
| Self Closing Door / Lid | Yes      |
| Door Holder for Loading | Yes      |
| Door / Lid Lock         | No       |
| Reversable (Left) Door  | No       |
| Adjustable Feet         | Optional |
| Adjustable Thermostat   | Yes      |
| Pans                    | (6) 1/3" |