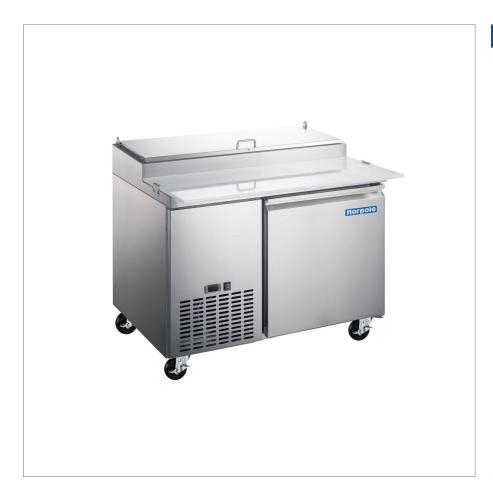

## 1 Door Pizza Prep Table • NP1R-PT

#### **Standard Features**

- Stainless steel series 430 exterior
- Stainless steel series 304 interior
- Stucco aluminum back panel
- Self closing hinged doors with 90 degree stay open feature
- Bottom mounted compressor
- Optional 3-inch legs
- LED digital temperature display
- PVC coated adjustable wire shelves
- ◆ Compartment barrier prevents food spillage down to storage area
- Lift off compartment door hinges for easy cleaning
- 3/4" thick cutting board included
- Self contained system, simple installation
- Heavy-duty caster wheels

# 1 Door Pizza Prep Table • NP1R-PT

| Capacity                        |                 |  |
|---------------------------------|-----------------|--|
| Gross Capacity                  | 13.8 cu. ft.    |  |
| Dimensions                      |                 |  |
| Internal Cabinet Width          | 27 in           |  |
| Internal Cabinet Depth          | 23 in           |  |
| Internal Cabinet Height         | 26 in           |  |
| External Width                  | 50 in           |  |
| External Depth                  | 32 in           |  |
| External Height                 | 43 in           |  |
| Shipping Dimensions (W x D x H) | 56 x 37 x 46 in |  |
|                                 |                 |  |
| Weight                          |                 |  |
| Gross Weight                    | 364 lbs.        |  |