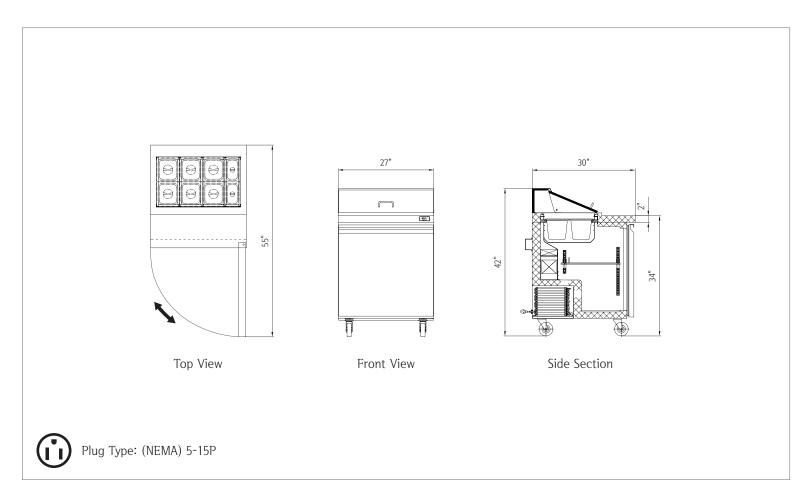

### 1 Door Sandwich/Salad Prep Table NP1R-SW

| Capacity                        |                 |  |
|---------------------------------|-----------------|--|
| Gross Capacity                  | 6 cu. ft.       |  |
|                                 |                 |  |
| Dimensions                      |                 |  |
| Internal Cabinet Width          | 24 in           |  |
| Internal Cabinet Depth          | 24 in           |  |
| Internal Cabinet Height         | 24 in           |  |
| External Width                  | 27 in           |  |
| External Depth                  | 30 in           |  |
| External Height                 | 42 in           |  |
| Shipping Dimensions (W x D x H) | 33 x 35 x 46 in |  |
|                                 |                 |  |
| Waight                          |                 |  |

| Weight       |          |
|--------------|----------|
| Gross Weight | 245 lbs. |

| Accessories             |                   |
|-------------------------|-------------------|
| Frost Free              | Yes               |
| Adjustable Shelves      | 1                 |
| Fixed Shelves           | No                |
| Internal Light          | No                |
| Internal Light Switch   | No                |
| External Light Switch   | No                |
| Self Closing Door / Lid | Yes               |
| Door Holder for Loading | Yes               |
| Door / Lid Lock         | No                |
| Reversable (Left) Door  | No                |
| Adjustable Feet         | Optional          |
| Adjustable Thermostat   | Yes               |
| Pans                    | (6) 1/6" (2) 1/9" |
|                         |                   |