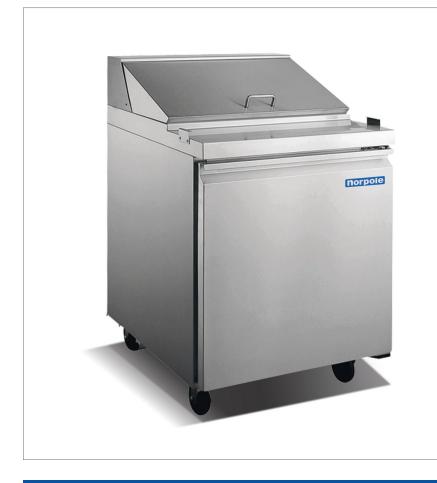

## 1 Door Sandwich/Salad Prep Table NP1R-SW

#### **Standard Features**

- Stainless steel series 430 exterior
- Stainless steel series 304 interior
- Stucco aluminum back panel
- Self closing hinged doors with 90 degree stay open feature
- Bottom mounted compressor
- Optional 3-inch legs
- LED digital temperature display
- PVC coated adjustable wire shelves
- Compartment barrier prevents food spillage down to storage area
- Lift off compartment door hinges for easy cleaning
- Pans and cutting boards are included
- 3/4" thick cutting board included
- Self contained system, simple installation
- Heavy-duty caster wheels