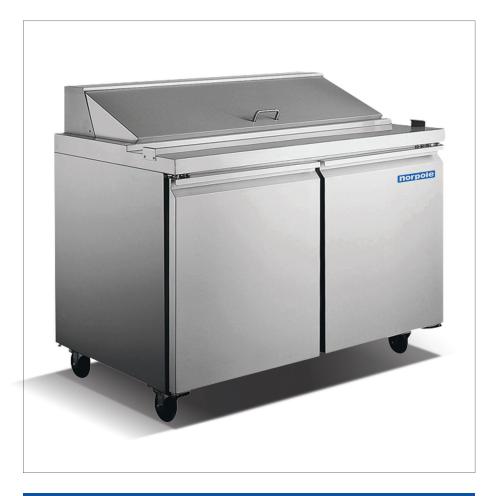

### 2 Door 60" Sandwich/Salad Prep Table • NP2R-SW60

#### **Standard Features**

- Stainless steel series 430 exterior
- Stainless steel series 304 interior
- Stucco aluminum back panel
- Self closing hinged doors with
  90 degree stay open feature
- Bottom mounted compressor
- Optional 3-inch legs
- LED digital temperature display
- PVC coated adjustable wire shelves
- Compartment barrier prevents food spillage down to storage area
- Lift off compartment door hinges for easy cleaning
- 3/4" thick cutting board included
- Heavy-duty caster wheels

## 2 Door 60" Sandwich/Salad Prep Table • NP2R-SW60

| Capacity                            |                 |  |
|-------------------------------------|-----------------|--|
| Gross Capacity                      | 15 cu. ft.      |  |
|                                     |                 |  |
| Dimensions                          |                 |  |
| Internal Cabinet Width              | 56 in           |  |
| Internal Cabinet Depth              | 24 in           |  |
| Internal Cabinet Height             | 24 in           |  |
| External Width                      | 60 in           |  |
| External Depth                      | 30 in           |  |
| External Height                     | 42 in           |  |
| Shipping Dimensions (W $x$ D $x$ H) | 65 x 35 x 46 in |  |
|                                     |                 |  |
| Weight                              |                 |  |
| Gross Weight                        | 424 lbs.        |  |
|                                     |                 |  |