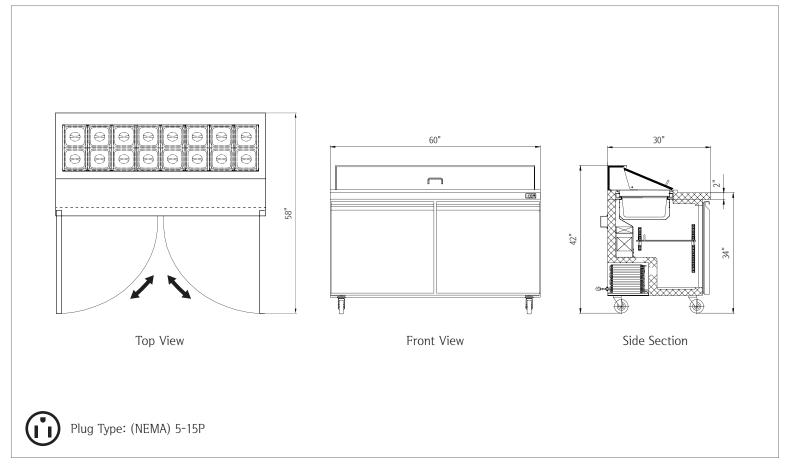

## 2 Door 60" Sandwich/Salad Prep Table • NP2R-SW60

| Capacity                            |                 |  |
|-------------------------------------|-----------------|--|
| Gross Capacity                      | 15 cu. ft.      |  |
|                                     |                 |  |
| Dimensions                          |                 |  |
| Internal Cabinet Width              | 56 in           |  |
| Internal Cabinet Depth              | 24 in           |  |
| Internal Cabinet Height             | 24 in           |  |
| External Width                      | 60 in           |  |
| External Depth                      | 30 in           |  |
| External Height                     | 42 in           |  |
| Shipping Dimensions (W $x$ D $x$ H) | 65 x 35 x 46 in |  |
|                                     |                 |  |
| Weight                              |                 |  |
| Gross Weight                        | 424 lbs.        |  |
|                                     |                 |  |