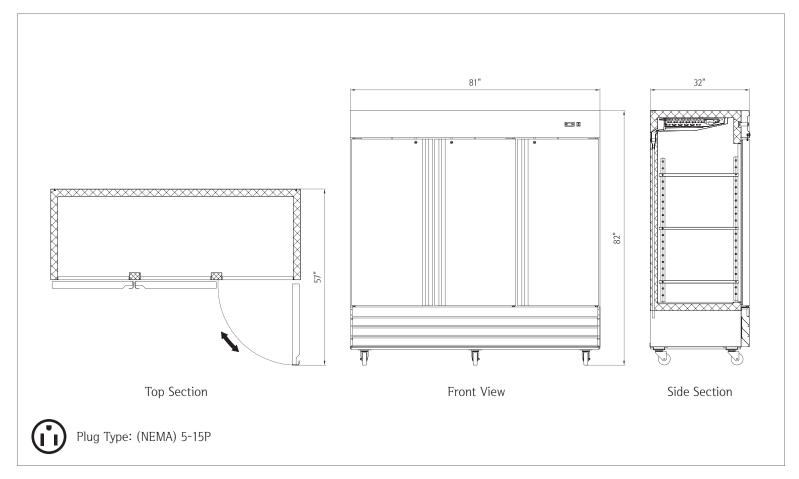

## 3 Solid Door Reach-In Refrigerator • NP3R

| Capacity                                      |                 |  |
|-----------------------------------------------|-----------------|--|
| Capacity                                      | 72 cu. ft.      |  |
| <b>D:</b>                                     |                 |  |
| Dimensions                                    | 5               |  |
| Internal Cabinet Width                        | 76 in           |  |
| Internal Cabinet Depth                        | 27 in           |  |
| Internal Cabinet Height                       | 60 in           |  |
| External Width                                | 81 in           |  |
| External Depth                                | 32 in           |  |
| External Height                               | 82 in           |  |
| Shipping Dimensions (W $\times$ D $\times$ H) | 83 x 34 x 84 in |  |
|                                               |                 |  |
| Weight                                        |                 |  |
| Gross Weight                                  | 690 lbs.        |  |