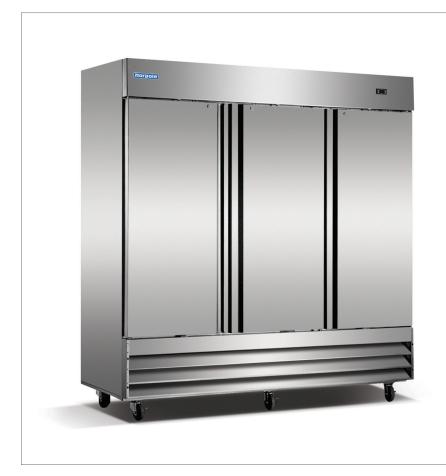

### 3 Solid Door Reach-In Refrigerator • NP3R

#### **Standard Features**

- Stainless steel series 430 exterior
- Stainless steel series 304 interior
- Stucco aluminum back panel
- Self closing hinged doors with
  90 degree stay open feature
- Bottom mounted compressor
- Optional 3-inch legs
- LED digital temperature display
- PVC coated adjustable wire shelves
- Interior lighting
- Self contained system, simple plug installation
- Heavy-duty castor wheels