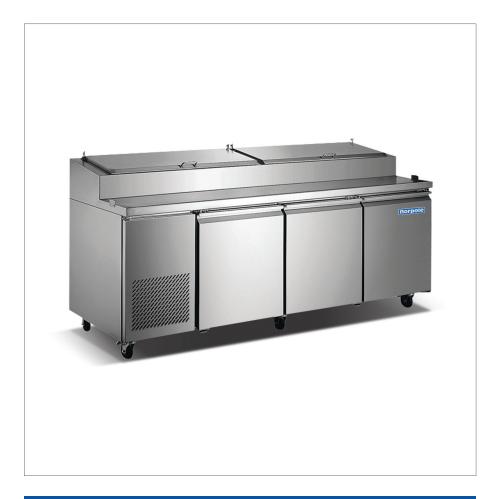

### 3 Door Pizza Prep Table • NP3R-PT

#### **Standard Features**

- Stainless steel series 430 exterior
- Stainless steel series 304 interior
- Stucco aluminum back panel
- Self closing hinged doors with 90 degree stay open feature
- Bottom mounted compressor
- Optional 3-inch legs
- LED digital temperature display
- PVC coated adjustable wire shelves
- ◆ Compartment barrier prevents food spillage down to storage area
- Lift off compartment door hinges for easy cleaning
- 3/4" thick cutting board included
- Self contained system, simple installation
- Heavy-duty caster wheels

| Technical Specifications    |                            |
|-----------------------------|----------------------------|
| Product Classification      | Refrigerator               |
| Climate Class               | N                          |
| Number of Doors / Lids      | 3 Doors / 2 Lids           |
| External Cabinet Material   | 430 Stainless Steel        |
| Internal Cabinet Material   | 304 Stainless Steel        |
| Type of Refrigeration Agent | R-290                      |
| Type of Temperature Control | Digital                    |
| Temperature Range °C        | 0°C to 5°C                 |
| Temperature Range °F        | 32°F to 41°F               |
| Voltage / Frequency         | 115V / 60Hz                |
| Amp                         | 10.5                       |
| Compressor HP               | 1/4+                       |
| Type of Insulation          | 2.5-Inch Polyurethane Foam |
| Door Handle                 | Full Length                |
|                             |                            |