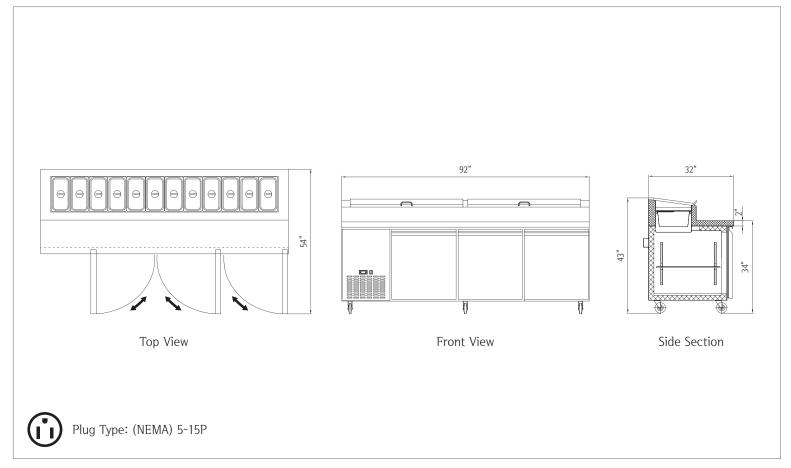

### 3 Door Pizza Prep Table • NP3R-PT

| Capacity                            |                 |  |
|-------------------------------------|-----------------|--|
| Gross Capacity                      | 24 cu. ft.      |  |
| Dimensions                          |                 |  |
| Internal Cabinet Width              | 70 in           |  |
| Internal Cabinet Depth              | 23 in           |  |
| Internal Cabinet Height             | 26 in           |  |
| External Width                      | 92 in           |  |
| External Depth                      | 32 in           |  |
| External Height                     | 43 in           |  |
| Shipping Dimensions (W $x$ D $x$ H) | 97 x 37 x 46 in |  |
|                                     |                 |  |
| Weight                              |                 |  |
| Gross Weight                        | 594 lbs.        |  |