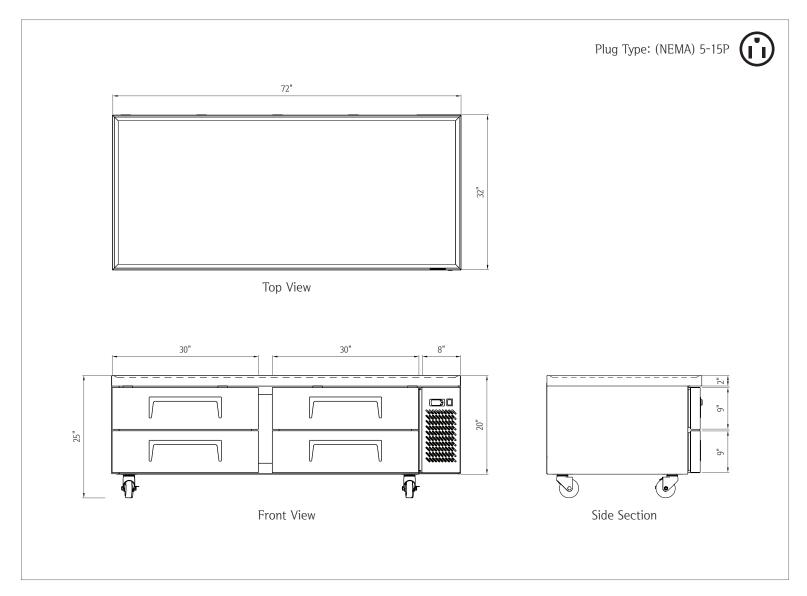

## 72" Chef Base Refrigerator • NPCB-72

| Dimensions                      |                 |  |
|---------------------------------|-----------------|--|
| External Width                  | 72 in           |  |
| External Depth                  | 32 in           |  |
| External Height                 | 26 in           |  |
| Shipping Dimensions (W x D x H) | 75 x 35 x 28 in |  |

| Weight       |          |
|--------------|----------|
| Gross Weight | 368 lbs. |

| Capacity                      |                   |  |
|-------------------------------|-------------------|--|
| Gross Capacity                | 16 cu. ft.        |  |
| Drawers                       | 4                 |  |
| Drawer Dimensions (W x D x H) | 24.52 x 20 x 4 in |  |