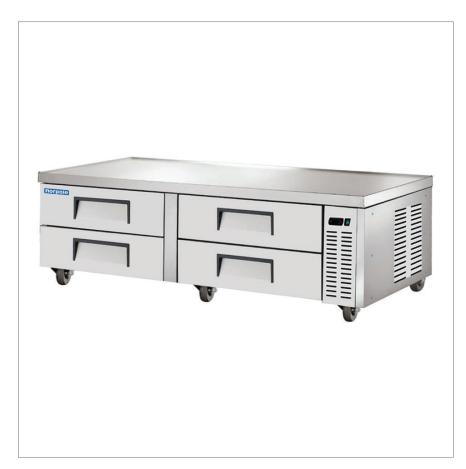

### 72" Chef Base Refrigerator • NPCB-72

#### **Standard Features**

- Stainless steel series 430 exterior
- Stainless steel series 304 interior
- Side mounted compressor
- Optional 3-inch legs
- LED digital temperature display
- Self contained system, simple plug installation
- Heavy-duty caster wheels