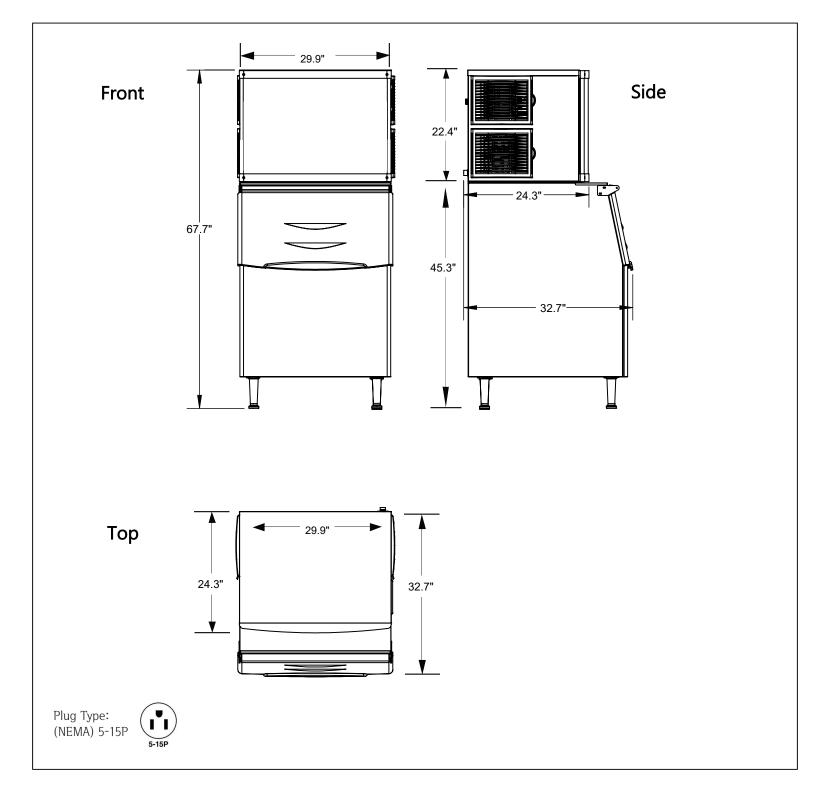

Plug Type: (NEMA) 5-15P

\* Ice Maker Head and Bin sold separately

| Technical Specifications |  |
|--------------------------|--|
| Modular Ice Maker        |  |
| N                        |  |
| n/a                      |  |
| 304 Stainless Steel      |  |
| R-290                    |  |
| Yes                      |  |
| Capacity                 |  |
| 500 lbs. / day           |  |
| 275 lbs.                 |  |
| Dimensions               |  |
| 29.9 x 24.3 x 22.4 in    |  |
| 29.9 x 32.7 x 45.3 in    |  |
| 29.5 x 33.3 x 24.4 in    |  |
| 35.0 x 33.5 x 41.5 in    |  |
|                          |  |