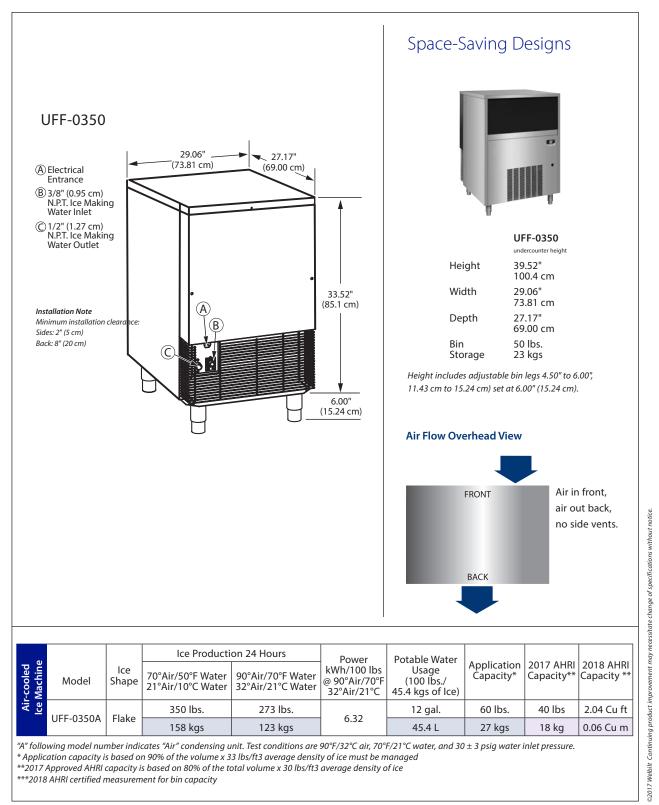

#### UFF-0350

Ice Scoop, 6" Bin Legs, Alternate Low Profile Legs Standard Legs Adjustable from 4-1/2" to 6" Low Profile Non-Adjustable 1/4"

#### **Specifications Condenser Heat of**

**Rejection (BTU per Hour):** 3,500 (average)

Compressor Nominal rating: 1/2 HP

Refrigerant R-404A

**Operating Limits Ambient Temperature** Range:

50°-110°F (10°-43°C) Water Temperature Range:

37°-90°F (3°-32°C)

Water Pressure Ice Maker Water In:

Min. 14 psi (96.5 kPA) Max. 80 psi (551.6 kPA)

capacity.

Up to 350 lbs. (159 kgs) daily flake

Up to 50 lbs. (23 kgs) ice storage

Flake ice is perfect for food display, salad bars, and cold therapy/healthcare.

High load maintenance free bearings for

Heavy duty stainless steel cabinet