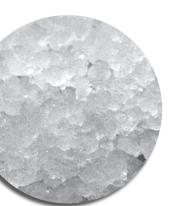

### Ice Shape

• Flake ice is small hard bits of ice ideally suited for presentation applications. • With 73% ice to water ratio, ice

forms around objects without bruising and holds in place without tipping/ spilling.

Easy access door, slides up & out of

**COMMERCIAL WARRANTY** 

YEAR

I ABOR

COMPRESSOR

YEAR PARTS

**3 YEAR LABOR** 

Ice shown actual size