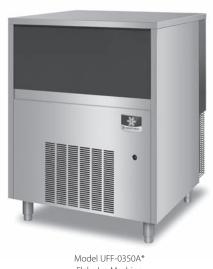

# UFF-0350 Flake Ice Machines

UFF-0350A

Flake Ice Machine

\*Fits under standard counter heights

#### UFF-0350

Ice Scoop, 6" Bin Legs, Alternate Low Profile Legs Standard Legs Adjustable from 4-1/2" to 6" Low Profile Non-Adjustable 1/4"