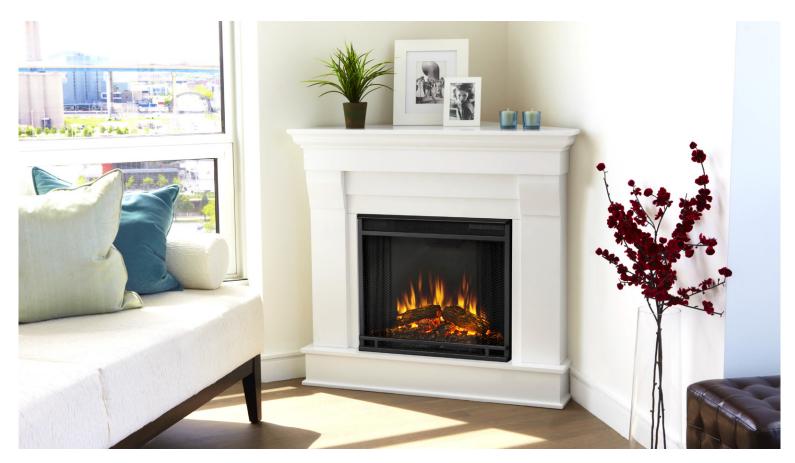

## <u>Chateau Corner</u>

The Chateau Corner Electric Fireplace feaures the clean lines and classic styling familiar to stone mantels, realized in wood. In three great finishes, this design is sure to compliment a variety of décor, from classic to contemporary. The Vivid Flame Electric Firebox plugs into any standard outlet for convenient set up. The features include remote control, programmable thermostat, timer function, brightness settings and ultra bright Vivid Flame LED technology. Available in White, Dark Walnut, or Espresso finishes.

#### Finishes Available:

White (Cover) Dark Walnut (Top left) Espresso (Above / Below)

# Chateau Corner 5950E