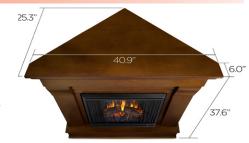

# Chateau Corner 5950E

#### **Assembled Dimensions:**

- 40.94" L x 25.28" W x 37.6" H; 77 lbs.