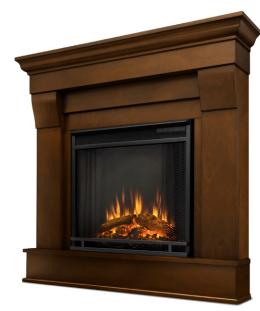

## <u>Chateau Corner</u>

The Chateau Corner Electric Fireplace feaures the clean lines and classic styling familiar to stone mantels, realized in wood. In three great finishes, this design is sure to compliment a variety of décor, from classic to contemporary. The Vivid Flame Electric Firebox plugs into any standard outlet for convenient set up. The features include remote control, programmable thermostat, timer function, brightness settings and ultra bright Vivid Flame LED technology. Available in White, Dark Walnut, or Espresso finishes.

#### Finishes Available:

White (Cover) Dark Walnut (Top left) Espresso (Above / Below)